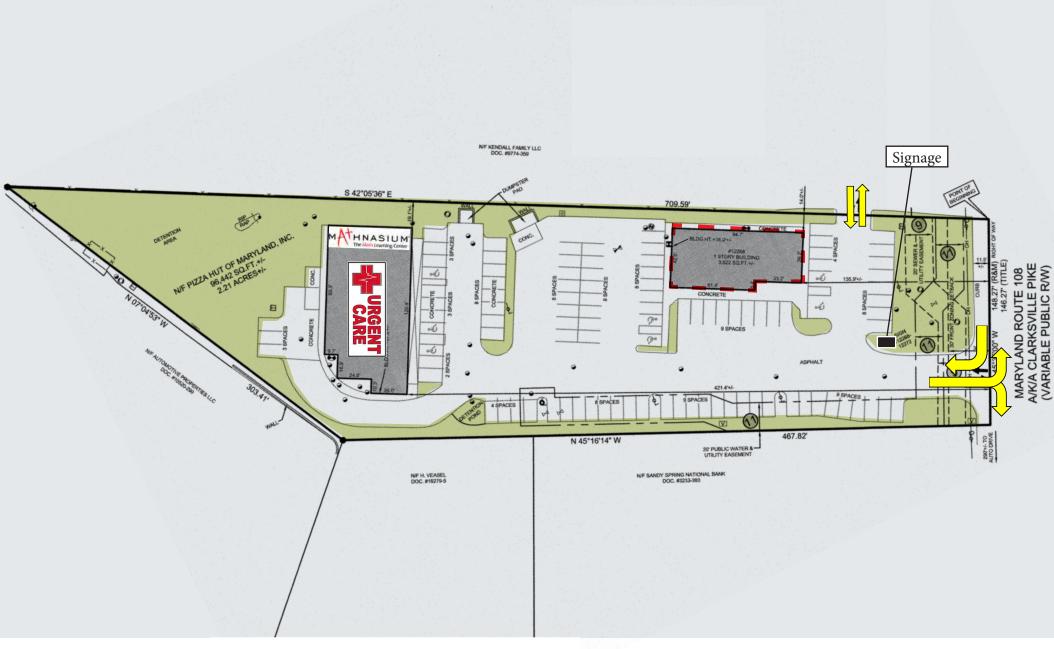

## Highlights

Free-standing restaurant located near the intersection of Clarksville Pike and Auto Drive. The property offers excellent access and visibility and includes pylon signage. Landlord will also consider ground lease or build-to-suit opportunities here.

• Size: 3,822 square foot existing building

Frontage: 49' on Clarksville PikeAsking Rate: \$45.00 psf/nnn

• **Taxes:** \$14,640.32

• **Zoning:** B2 (Commercial)