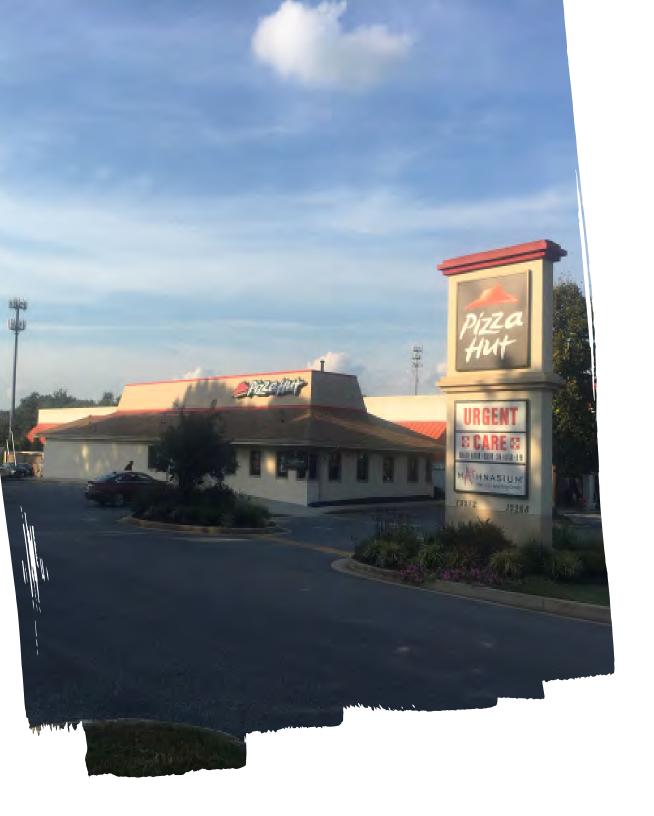

## Highlights

Free-standing restaurant located near the intersection of Clarksville Pike and Auto Drive. The property offers excellent access and visibility and includes pylon signage. Landlord will also consider ground lease or build-to-suit opportunities here.

• Size: 3,822 square foot existing building

Frontage: 49' on Clarksville PikeAsking Rate: \$45.00 psf/nnn

• **Taxes:** \$14,640.32

• **Zoning:** B2 (Commercial)