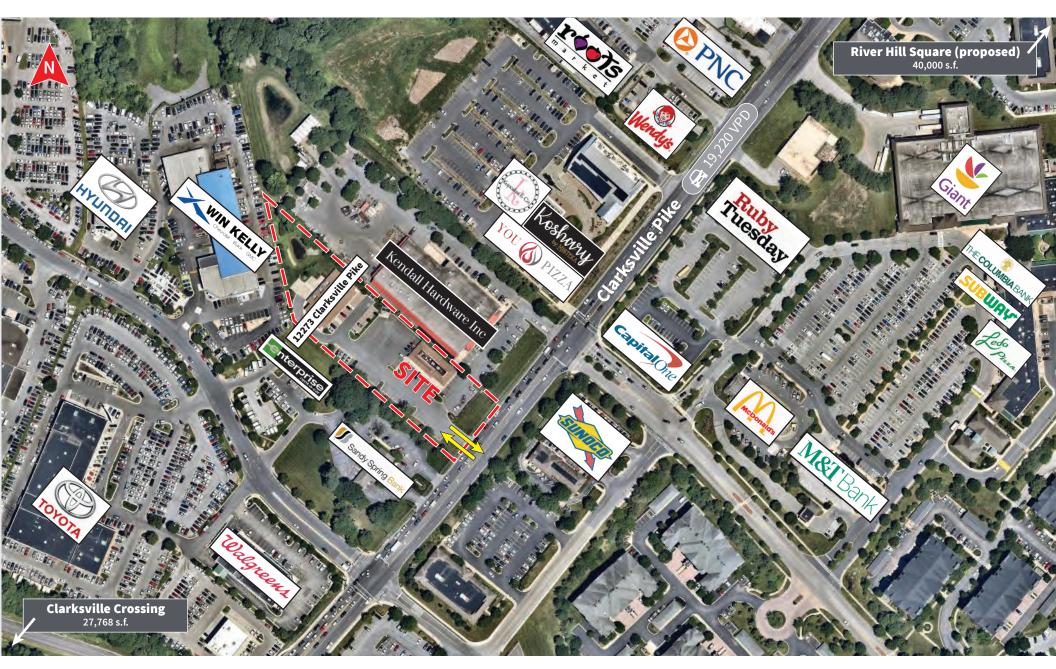

## Highlights

Free-standing restaurant located near the intersection of Clarksville Pike and Auto Drive. The property offers excellent access and visibility and includes pylon signage. Landlord will also consider ground lease or build-to-suit opportunities here.