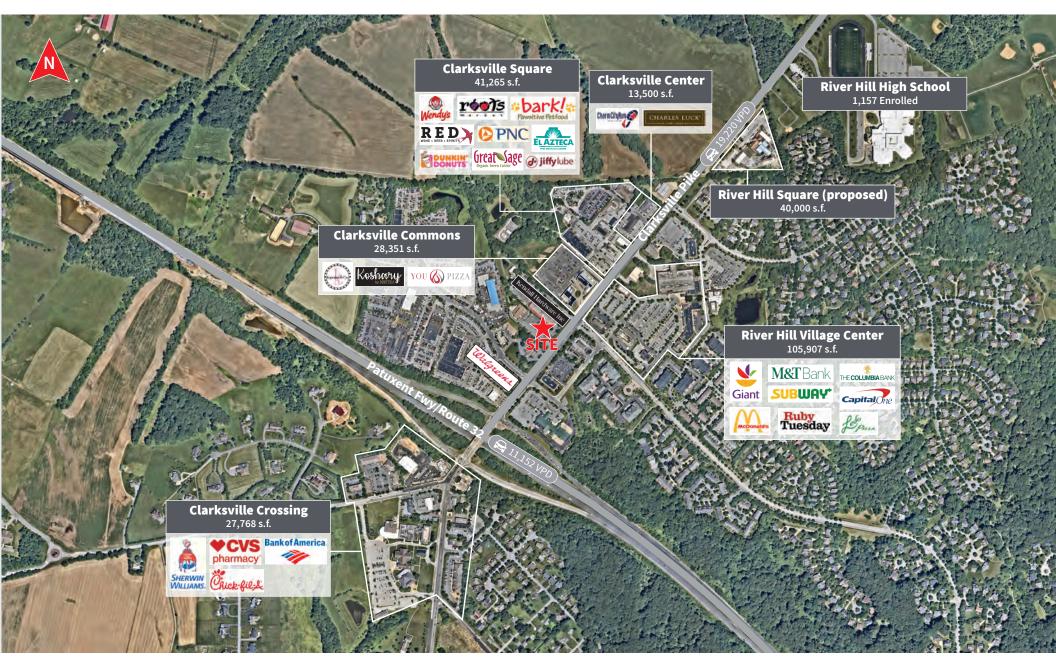

## Highlights

Free-standing restaurant located near the intersection of Clarksville Pike and Auto Drive. The property offers excellent access and visibility and includes pylon signage. Landlord will also consider ground lease or build-to-suit opportunities here.