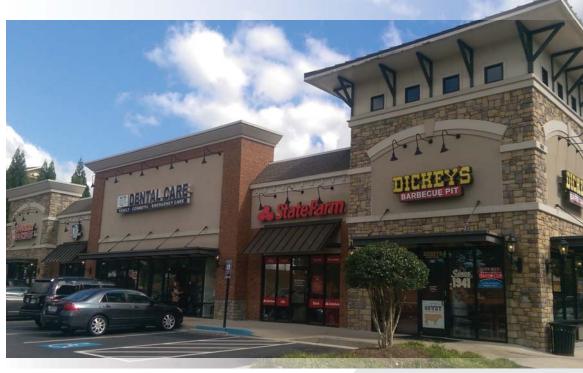

## Retail Center > Cobb County

SHOPPES AT RIDENOUR is a 31.499± SF retail center located at the entrance of the Ridenour residential community with 1,045 single family homes, apartments, townhomes and condos. The development has excellent frontage and visibility from Barrett Parkway and is well positioned in close proximity to Cobb Parkway. It will also share cross access with Kennesaw Marketplace, the new Whole Foods, Academy and Hobby Lobby anchored development located directly across the street from the subject property.

# Shoppes at Ridenour

1610-1625 RIDENOUR BOULEVARD, KENNESAW, GA 30144