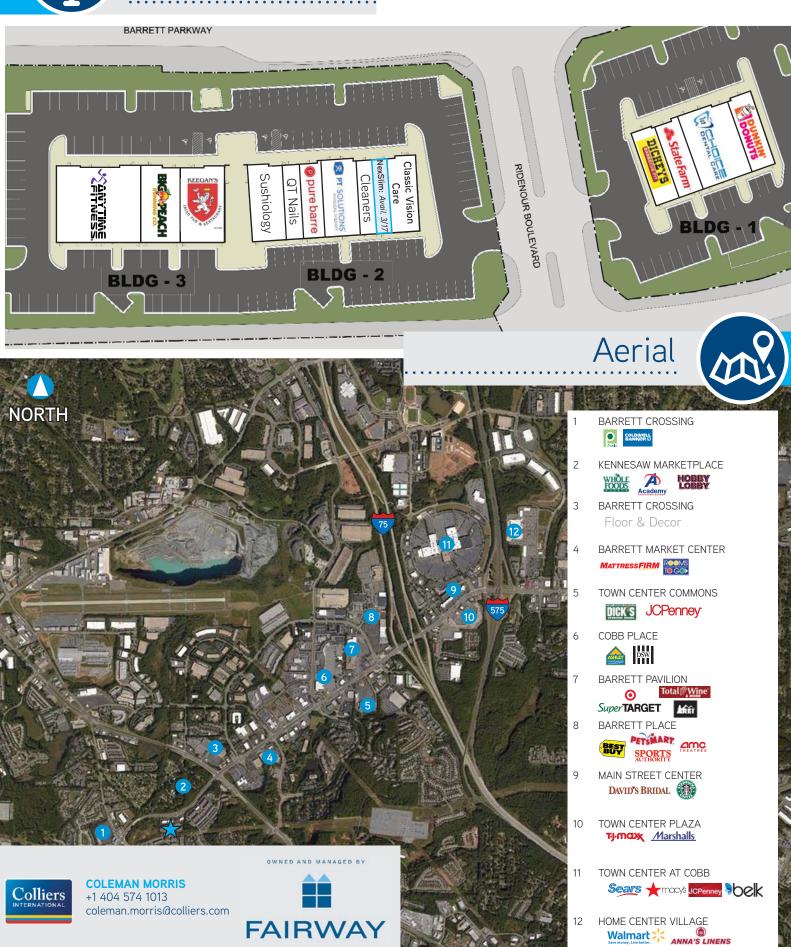

## Retail Center > Cobb County

SHOPPES AT RIDENOUR is a 31.499± SF retail center located at the entrance of the Ridenour residential community with 1,045 single family homes, apartments, townhomes and condos. The development has excellent frontage and visibility from Barrett Parkway and is well positioned in close proximity to Cobb Parkway. It will also share cross access with Kennesaw Marketplace, the new Whole Foods, Academy and Hobby Lobby anchored development located directly across the street from the subject property.

#### AVAILABLESPACE

1.365 SF (Available March 2017)

### **COLLIERS INTERNATIONAL**

Promenade, Suite 800 1230 Peachtree Street NE Atlanta, GA 30309 www.colliers.com/atlanta

#### **COLEMAN MORRIS**

+1 404 574 1013 coleman.morris@colliers.com

This document has been prepared by Colliers International for advertising and general information only. Colliers International makes no guarantees, representations or warranties of any kind, expressed or implied, regarding the information including, but not limited to, warranties of content, accuracy and reliability. Any interested party should undertake their own inquiries as to the accuracy of the information. Colliers International excludes unequivocally all inferred or implied terms, conditions and warranties arising out of this document and excludes all liability for loss and damages arising there from. This publication is the copyrighted property of Colliers International and/or its licensor(s). ©2015. All rights reserved.