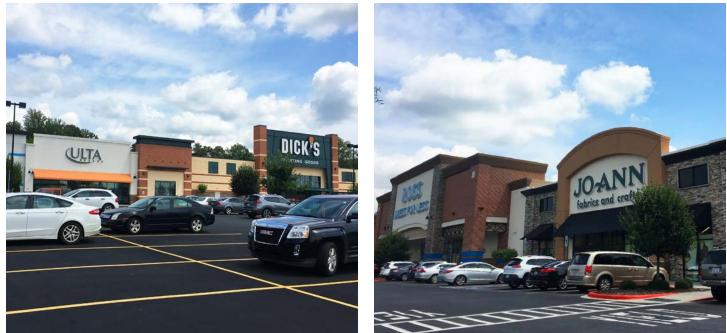

## Small shop space available from 1,200 - 4,000 s.f.

- 283,000 s.f. regional power center located in Morganton, NC
- Located along Highway 70 on the primary thoroughfare in Morganton
- Morganton, NC is located on Interstate 40 between Asheville and Statesville, NC
- Traffic count of 15,000 CPD off W Fleming Dr
- Anchored by Belk, Dick's Sporting Goods, T.J. Maxx, PetSmart, and Ross. Shadow anchored by Walmart Supercenter
- Additional retailers include Kay Jewelers, Verizon, Jersey Mike's, rue21, Shoe Show, and Jo-Ann