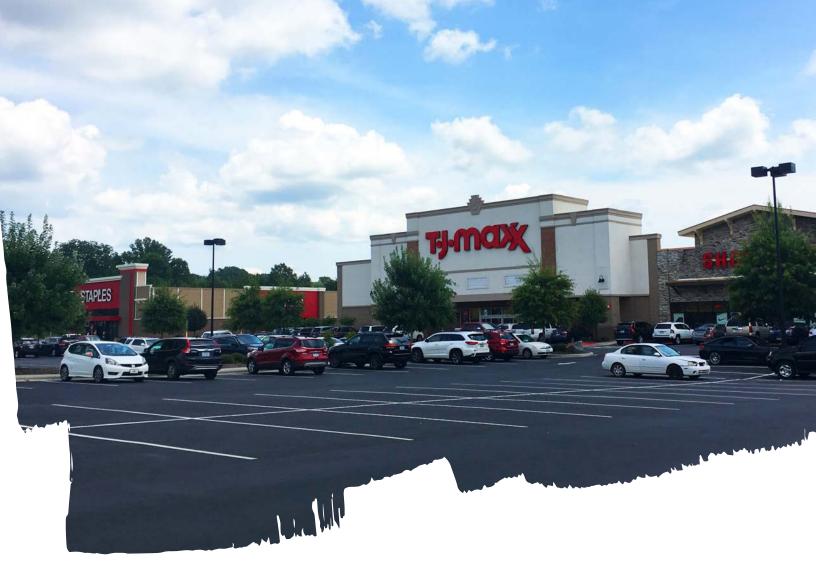

## Small shop space available from 1,200 - 4,000 s.f.

- 283,000 s.f. regional power center located in Morganton, NC
- Located along Highway 70 on the primary thoroughfare in Morganton
- Morganton, NC is located on Interstate 40 between Asheville and Statesville, NC
- Traffic count of 15,000 CPD off W Fleming Dr
- Anchored by Belk, Dick's Sporting Goods, T.J. Maxx, PetSmart, and Ross. Shadow anchored by Walmart Supercenter
- Additional retailers include Kay Jewelers, Verizon, Jersey Mike's, rue21, Shoe Show, and Jo-Ann

### **Property tenants**