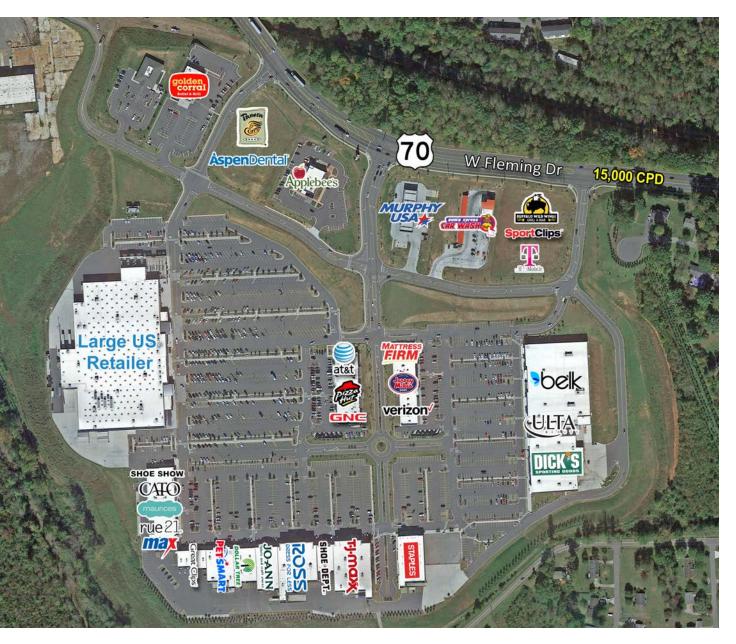

## Small shop space available from 1,200 - 4,000 s.f.

- 283,000 s.f. regional power center located in Morganton, NC
- Located along Highway 70 on the primary thoroughfare in Morganton
- Morganton, NC is located on Interstate 40 between Asheville and Statesville, NC
- Traffic count of 15,000 CPD off W Fleming Dr
- Anchored by Belk, Dick's Sporting Goods, T.J. Maxx, PetSmart, and Ross. Shadow anchored by Walmart Supercenter
- Additional retailers include Kay Jewelers, Verizon, Jersey Mike's, rue21, Shoe Show, and Jo-Ann

### **Property tenants**