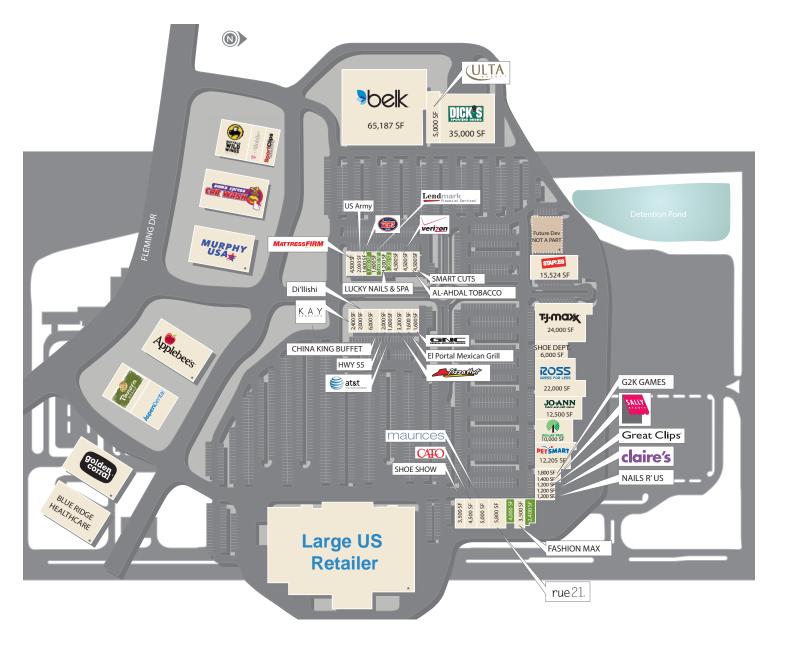

## Small shop space available from 1,200 - 4,000 s.f.

- 283,000 s.f. regional power center located in Morganton, NC
- Located along Highway 70 on the primary thoroughfare in Morganton
- Morganton, NC is located on Interstate 40 between Asheville and Statesville, NC
- Traffic count of 15,000 CPD off W Fleming Dr
- Anchored by Belk, Dick's Sporting Goods, T.J. Maxx, PetSmart, and Ross. Shadow anchored by Walmart Supercenter
- Additional retailers include Kay Jewelers, Verizon, Jersey Mike's, rue21, Shoe Show, and Jo-Ann

### **Property tenants**