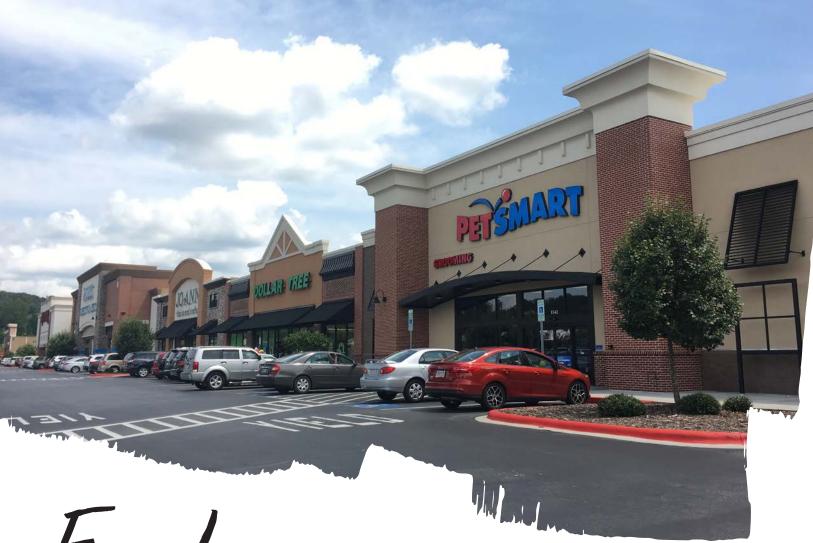

## Small shop space available from 1,200 - 4,000 s.f.

- 283,000 s.f. regional power center located in Morganton, NC
- Located along Highway 70 on the primary thoroughfare in Morganton
- Morganton, NC is located on Interstate 40 between Asheville and Statesville, NC
- Traffic count of 15,000 CPD off W Fleming Dr
- Anchored by Belk, Dick's Sporting Goods, T.J. Maxx, PetSmart, and Ross. Shadow anchored by Walmart Supercenter
- Additional retailers include Kay Jewelers, Verizon, Jersey Mike's, rue21, Shoe Show, and Jo-Ann