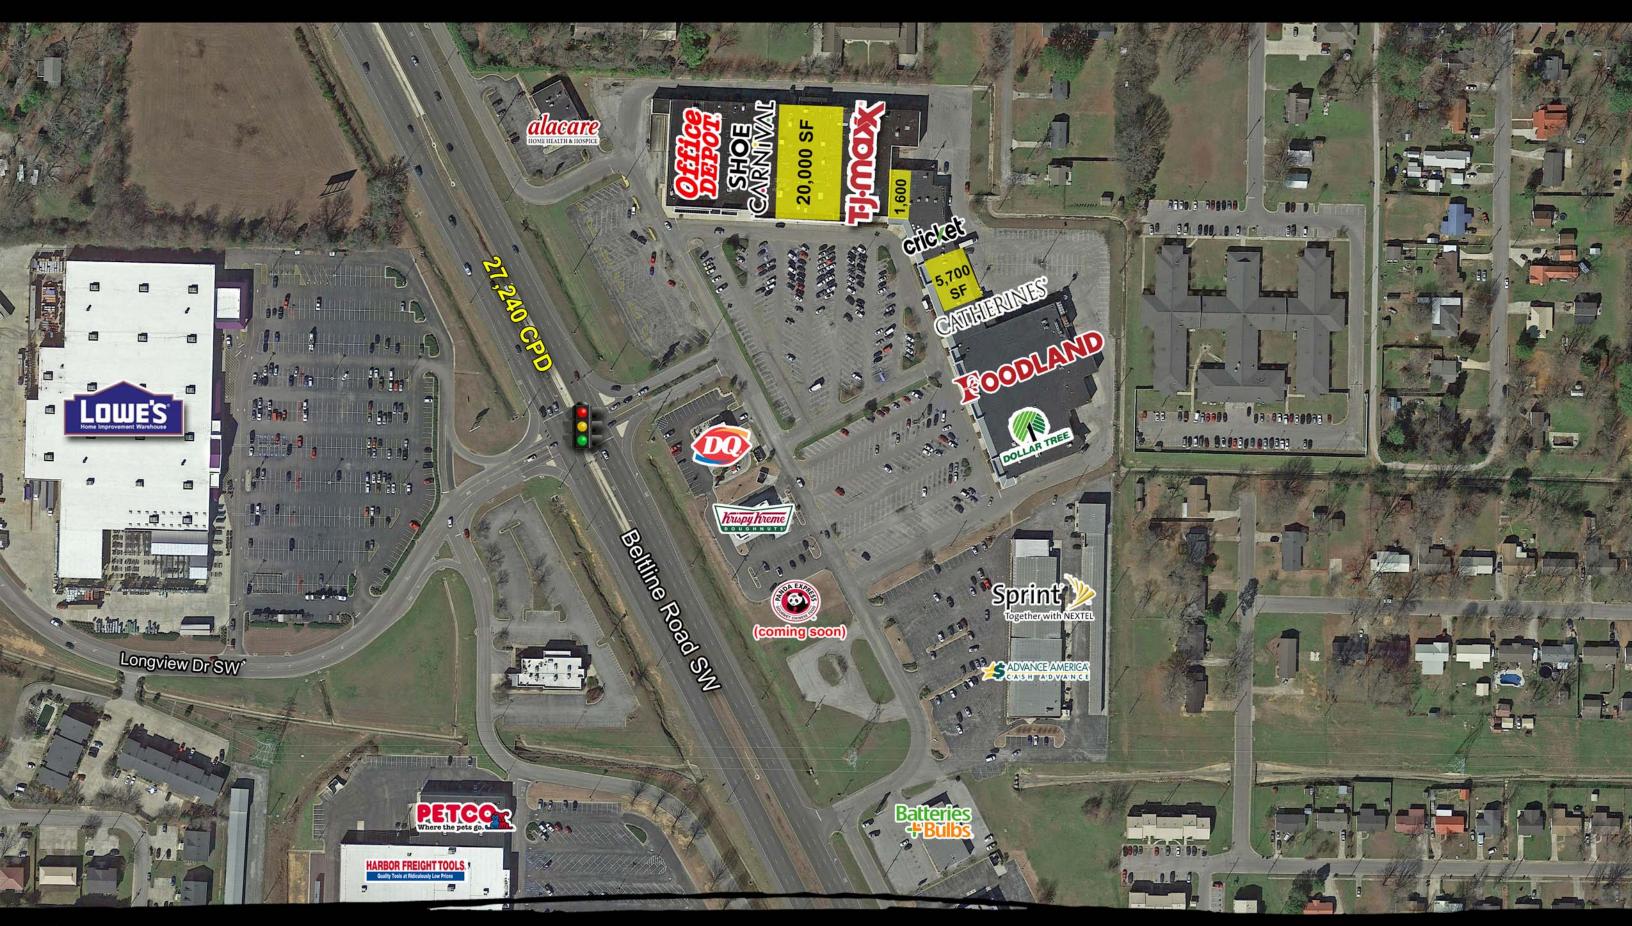

## 1,600 up to 20,000 square feet available

- 145,277 SF Shopping Center
- Excellent visibility
- Co-tenants include TJ Maxx, Office Depot, Foodland, Dollar Tree,
   Shoe Carnival and Catherine's

### **Area retailers**

Lowe's, Publix, Petco, Lidl, Walgreens, Belk, Bed Bath & Beyond