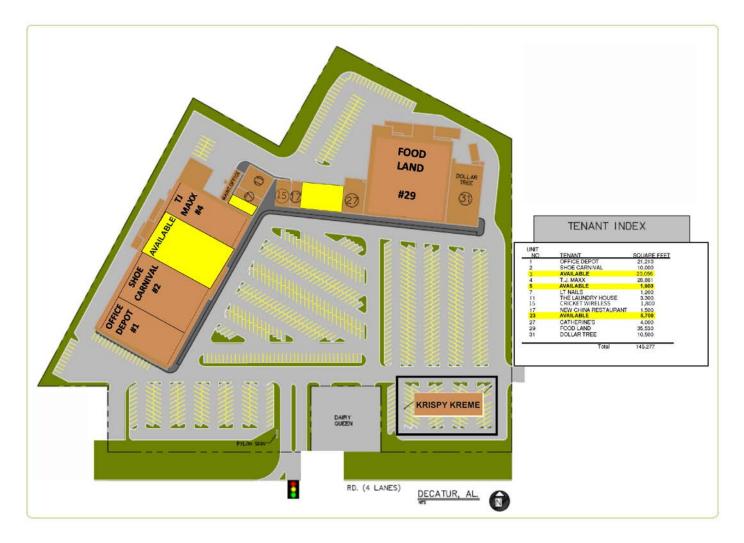

## 1,600 up to 20,000 square feet available

- 145,277 SF Shopping Center
- Excellent visibility
- Co-tenants include TJ Maxx, Office Depot, Foodland, Dollar Tree,
   Shoe Carnival and Catherine's

### **Leigh Dale Younce**

+1 251 301 7249 leighdale.younce@am.jll.com

illretail.com

Beltline Plaza Site Plan

| Demographics               | 1-mile   | 3-mile   | 5-mile   |
|----------------------------|----------|----------|----------|
| Estimated Population       | 8,398    | 42,985   | 60,245   |
| Estimated Households       | 3,696    | 17,134   | 23,923   |
| Average Household Income   | \$52,188 | \$57,440 | \$59,977 |
| Median Age                 | 38.1     | 37.5     | 38.5     |
| Daytime Business Employees | 5,029    | 23,997   | 36,915   |