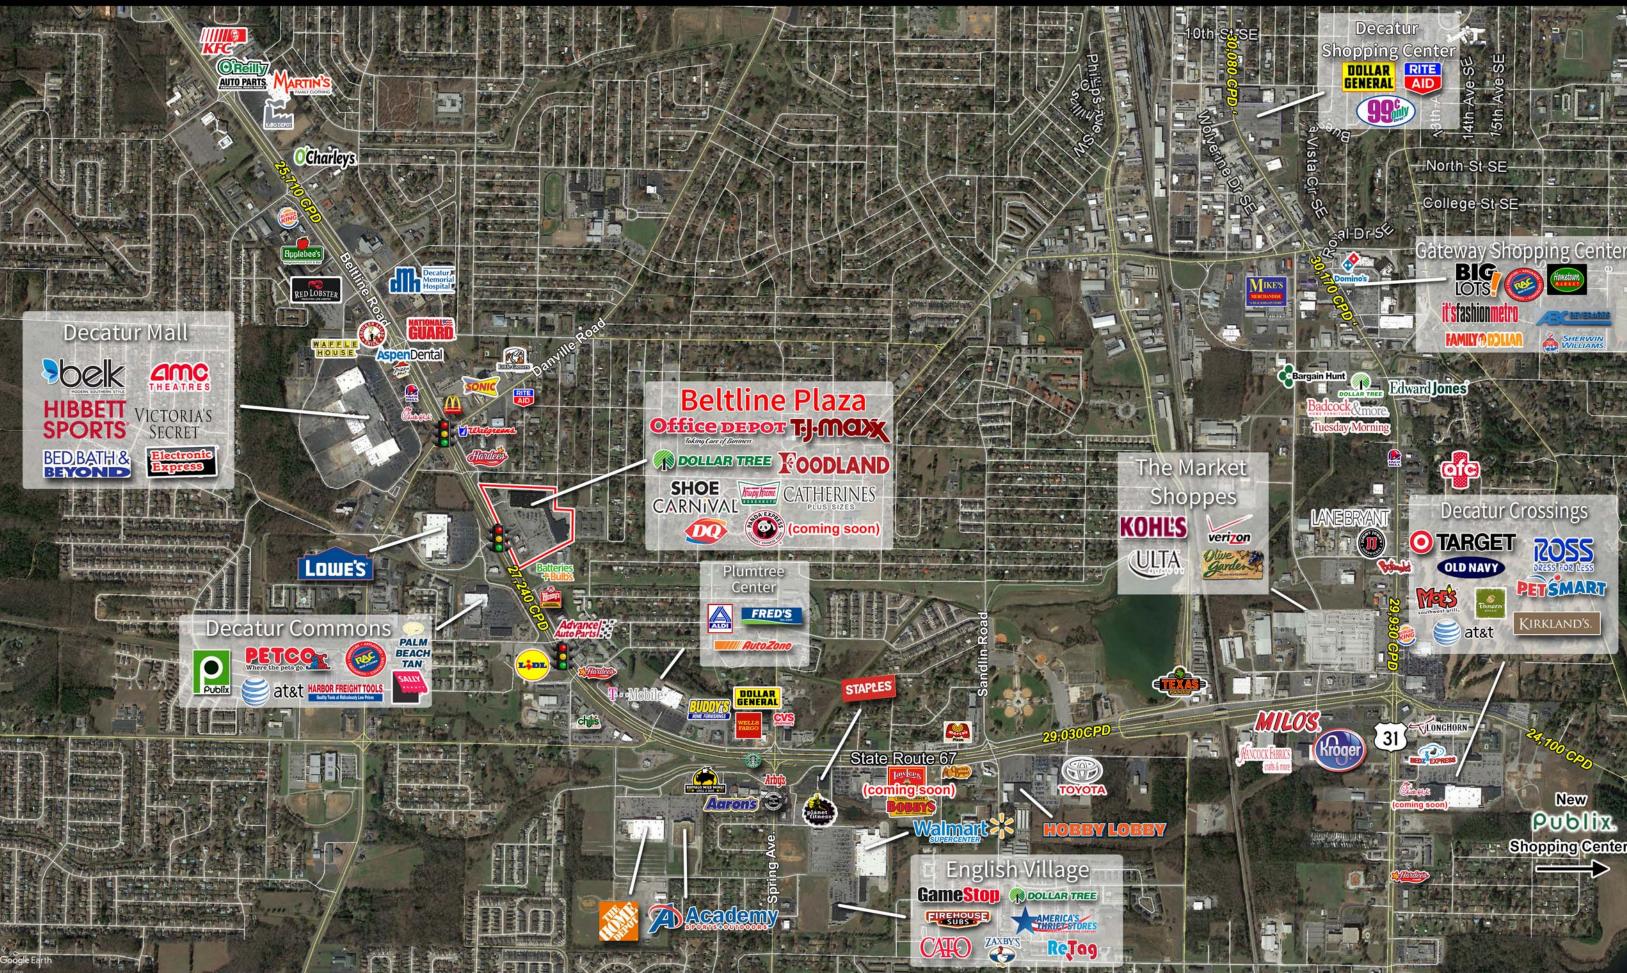

### **Area retailers**

Lowe's, Publix, Petco, Lidl, Walgreens, Belk, Bed Bath & Beyond