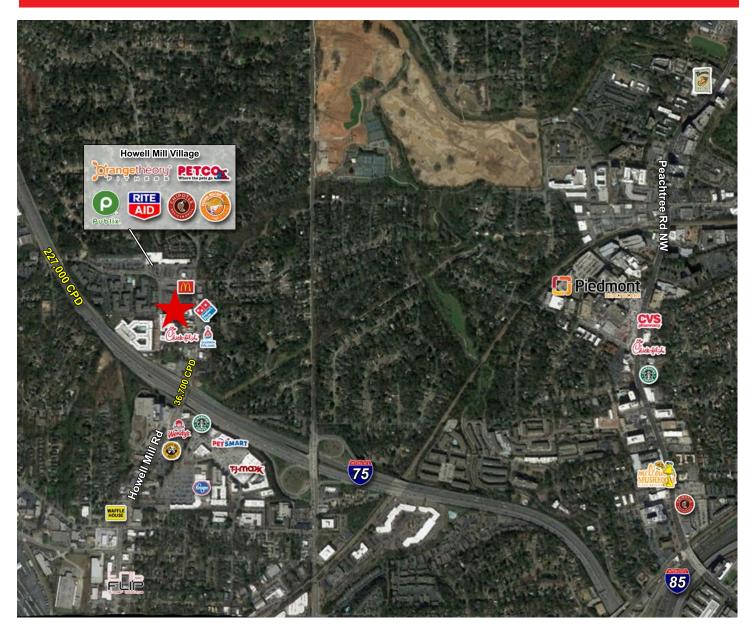

1952–1985 HOWELL MILL ROAD, ATLANTA, GA 30318

Howell Mill is a collection of high-profile storefronts lining Howell Mill Road at its intersection with Collier Road. A mix of new construction and thoughtfully renovated midcentury buildings, the shops have excellent visibility, access, and parking. Over 1,000 residences are within walking distance and the property is nestled in a highincome Buckhead neighborhood. Over 400,000 cars per day travel I-75 just south of the site, providing regional access and proximity to West Midtown and Piedmont Hospital.

### 1952–1985 HOWELL MILL ROAD, ATLANTA, GA 30318

| TRAFFIC | COUNTS |
|---------|--------|
|---------|--------|

227,000 CPD

| 2018 DEMOGRAPHICS        | 1 MILE    | 3 MILE    | 5 MILE    |  |
|--------------------------|-----------|-----------|-----------|--|
| Population               | 16,743    | 126,397   | 331,559   |  |
| Households               | 8,619     | 62,703    | 160,487   |  |
| Average Household Income | \$127,347 | \$117,385 | \$109,034 |  |