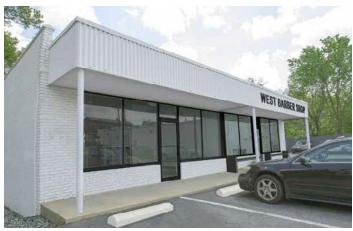

#### 1952-1985 HOWELL MILL ROAD, ATLANTA, GA 30318

| SUITE           | TENANT                   | RSF   | SUITE            | TENANT                         | RSF   |
|-----------------|--------------------------|-------|------------------|--------------------------------|-------|
| 1952, SUITE 100 | AVAILABLE (PLAZA LEVEL)  | 1,603 | 1962, Suite 220  | Healey Weatherholtz Properties | 1,200 |
| 1952, Suite 200 | Cultivate                | 3,773 | 1963             | Doughnut Dollies               | 625   |
| 1952, Suite 300 | J. Ryan Duffey Architect | 1,617 | 1971             | Zunzi's                        | 2,195 |
| 1953            | Havoline Express Lube    | 1,872 | 1975             | T-Mobile                       | 2,135 |
| 1956            | Circle Sushi             | 1,600 | 1983             | Mr. C's Bar and Grill          | 2,800 |
| 1957            | Dentist                  | 1,600 | 1985, Suite 101a | Arden's Garden                 | 960   |
| 1959            | Dominos Pizza            | 1,600 | 1985, SUITE 101  | b AVAILABLE                    | 440   |
| 1961            | Barber Shop              | 625   | 1985, Suite 102  | Li's Massage & Spa             | 1,300 |
| 1962, Suite 100 | Howell's                 | 4,888 | 1985, SUITE 103  | AVAILABLE SOON                 | 1,320 |
| 1962, Suite 210 | Dana Lynch Design        | 1,431 | 1985, SUITE 200  | AVAILABLE (TERRACE LEVEL)      | 4,008 |