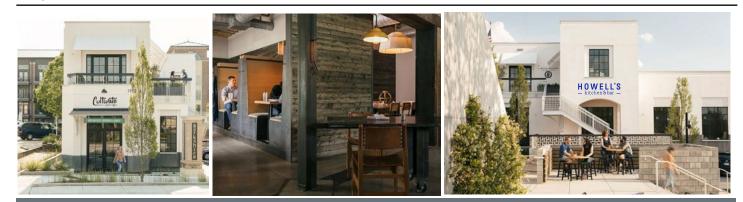

#### 1952-1985 HOWELL MILL ROAD, ATLANTA, GA 30318

| SUITE           | TENANT                   | RSF   | SUITE            | TENANT                         | RSF   |
|-----------------|--------------------------|-------|------------------|--------------------------------|-------|
| 1952, SUITE 100 | AVAILABLE (PLAZA LEVEL)  | 1,603 | 1962, Suite 220  | Healey Weatherholtz Properties | 1,200 |
| 1952, Suite 200 | Cultivate                | 3,773 | 1963             | Doughnut Dollies               | 625   |
| 1952, Suite 300 | J. Ryan Duffey Architect | 1,617 | 1971             | Zunzi's                        | 2,195 |
| 1953            | Havoline Express Lube    | 1,872 | 1975             | T-Mobile                       | 2,135 |
| 1956            | Circle Sushi             | 1,600 | 1983             | Mr. C's Bar and Grill          | 2,800 |
| 1957            | Dentist                  | 1,600 | 1985, Suite 101a | Arden's Garden                 | 960   |
| 1959            | Dominos Pizza            | 1,600 | 1985, SUITE 101  | b AVAILABLE                    | 440   |
| 1961            | Barber Shop              | 625   | 1985, Suite 102  | Li's Massage & Spa             | 1,300 |
| 1962, Suite 100 | Howell's                 | 4,888 | 1985, SUITE 103  | AVAILABLE SOON                 | 1,320 |
| 1962, Suite 210 | Dana Lynch Design        | 1,431 | 1985, SUITE 200  | AVAILABLE (TERRACE LEVEL)      | 4,008 |