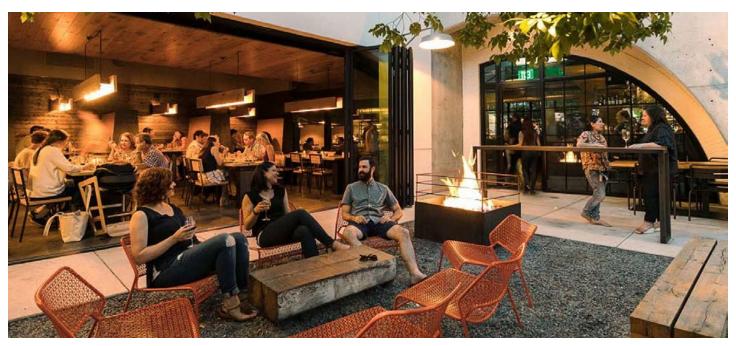

1952–1985 HOWELL MILL ROAD, ATLANTA, GA 30318

Howell Mill is a collection of high-profile storefronts lining Howell Mill Road at its intersection with Collier Road. A mix of new construction and thoughtfully renovated midcentury buildings, the shops have excellent visibility, access, and parking. Over 1,000 residences are within walking distance and the property is nestled in a highincome Buckhead neighborhood. Over 400,000 cars per day travel I-75 just south of the site, providing regional access and proximity to West Midtown and Piedmont Hospital.