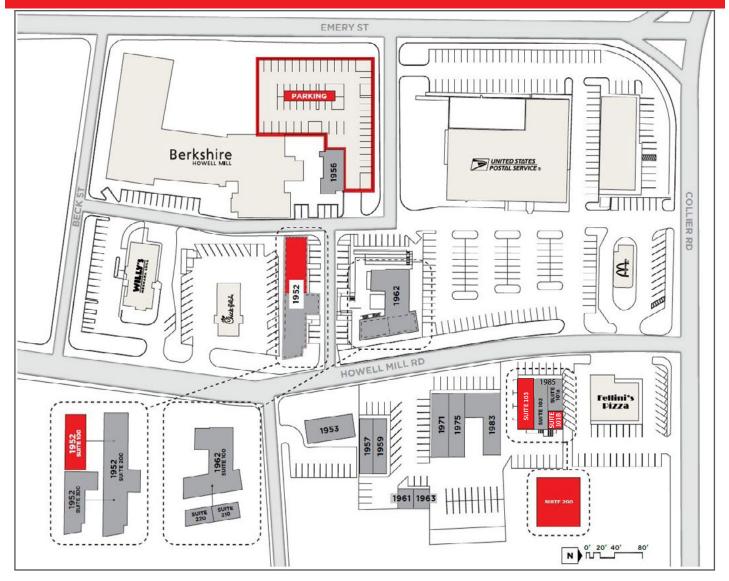

#### 1952-1985 HOWELL MILL ROAD, ATLANTA, GA 30318

| SUITE           | TENANT                   | RSF   | SUITE            | TENANT                         | RSF   |
|-----------------|--------------------------|-------|------------------|--------------------------------|-------|
| 1952, SUITE 100 | AVAILABLE (PLAZA LEVEL)  | 1,603 | 1962, Suite 220  | Healey Weatherholtz Properties | 1,200 |
| 1952, Suite 200 | Cultivate                | 3,773 | 1963             | Doughnut Dollies               | 625   |
| 1952, Suite 300 | J. Ryan Duffey Architect | 1,617 | 1971             | Zunzi's                        | 2,195 |
| 1953            | Havoline Express Lube    | 1,872 | 1975             | T-Mobile                       | 2,135 |
| 1956            | Circle Sushi             | 1,600 | 1983             | Mr. C's Bar and Grill          | 2,800 |
| 1957            | Dentist                  | 1,600 | 1985, Suite 101a | Arden's Garden                 | 960   |
| 1959            | Dominos Pizza            | 1,600 | 1985, SUITE 101  | b AVAILABLE                    | 440   |
| 1961            | Barber Shop              | 625   | 1985, Suite 102  | Li's Massage & Spa             | 1,300 |
| 1962, Suite 100 | Howell's                 | 4,888 | 1985, SUITE 103  | AVAILABLE SOON                 | 1,320 |
| 1962, Suite 210 | Dana Lynch Design        | 1,431 | 1985, SUITE 200  | AVAILABLE (TERRACE LEVEL)      | 4,008 |