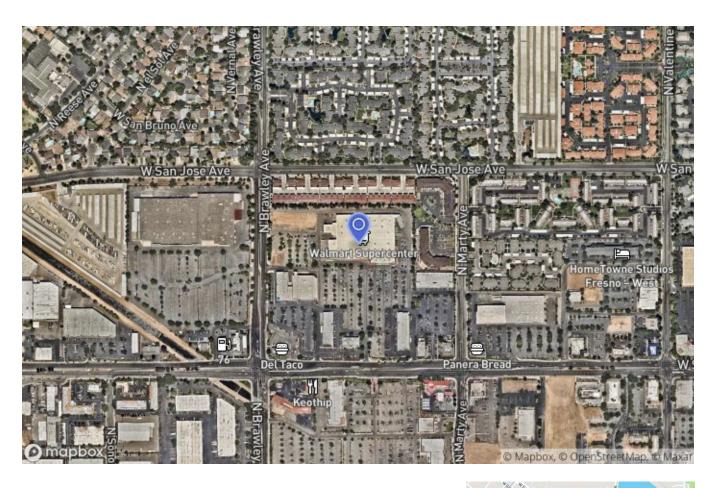

- Unique opportunity for large box operators to enter the market with a large storefront and convenient customer parking
- Located on W Shaw Avenue, a major traffic carrier for the entire trade area, with convenient access to CA-99 freeway
- Prominent pylon signage with multiple ingress/egress access points
- Strategically located within a retail hub surrounded by Target, Home Depot, Costco, Dick's Sporting Goods, Party City, Kohl's and Winco Foods

Key Retailers

# Walmart | Fresno

3680 W Shaw Ave Fresno, CA

### **Shauna Mattis**

Executive Vice President Retail Brokerage Services +1 310 694 3190 shauna.mattis@am.jll.com Lic. # RE License #01071320

### **Scott Burns**

Managing Director Retail Brokerage Services +1 310 694 3188 scott.burns@am.jll.com Lic. # RE License #1237652





# Area profile

Source: ESRI 2018

# W San Jose Ave W San Jose Ave

# **Property Data**

Total GLA 126,723

# Walmart | Fresno

3680 W Shaw Ave

Fresno, CA