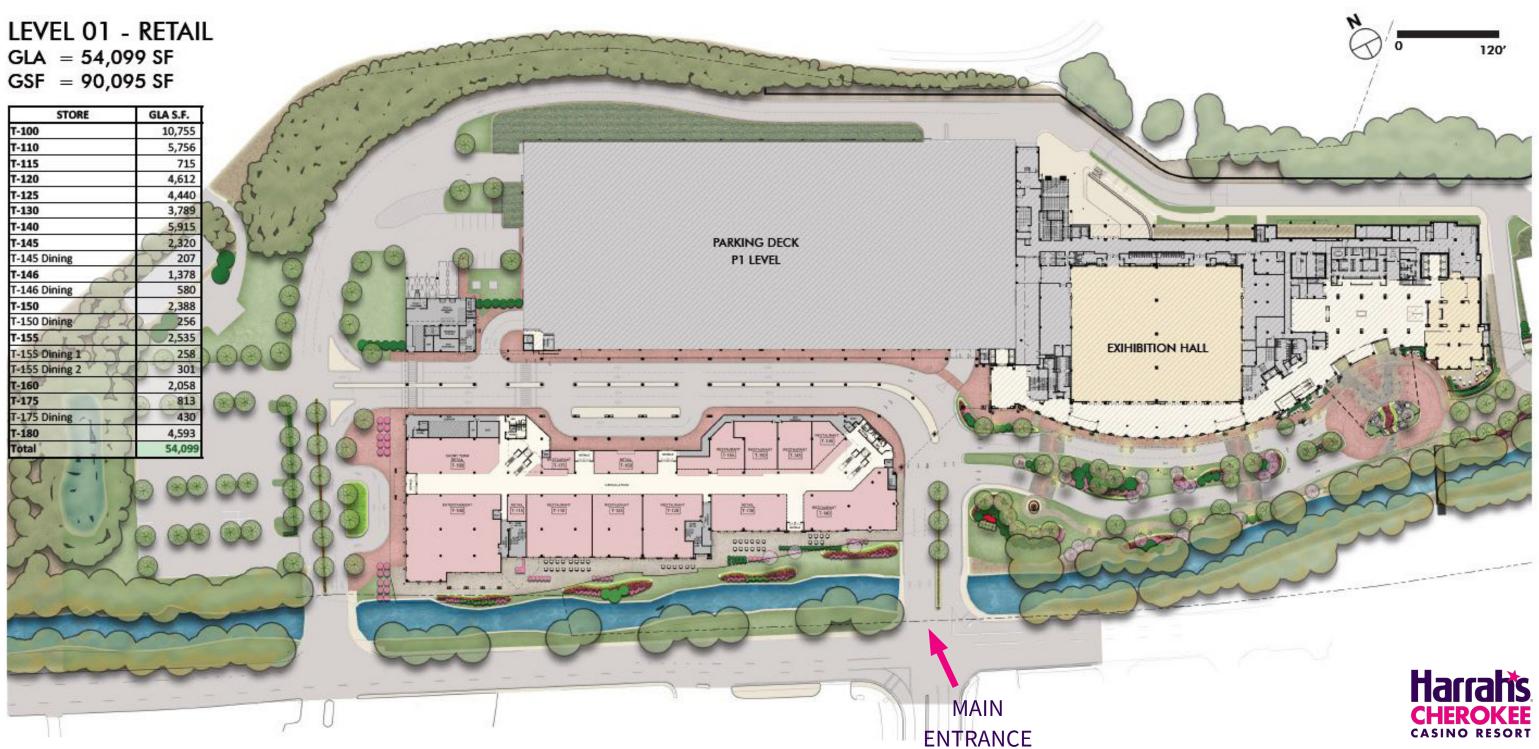

## Retail opportunities at Harrah's Cherokee Casino Resort

- The Shops at Harrah's Cherokee is a new 233,000 square foot retail, dining and entertainment opportunity at *Harrah's Cherokee Casino Resort,* nestled amongst the majestic Smoky Mountains, about 45 minutes west of Asheville, North Carolina. The project sits at the main entrance of the resort and is adjacent to their new 720 room hotel and convention center featuring 100,000 square feet of meeting space.
- The Shops at Harrah's Cherokee will offer a diverse mix of retail, dining and entertainment experiences that create a regional draw from up to 3 hours away. Unique experiences, exceptional customer service, convenience and a blend of regional and national tenants will combine to make this one of the Southeast's most exciting retail destinations.
- Join Sugar Factory, Wicked Weed, Haywood Smokehouse, Ruth's Chris Steak House, and Brio.

# HARRAH'S CHEROKEE CASINO RESORT HOTEL & CASINO EXPANSION MASTERPLAN

SHOPS AT HARRAH'S CHEROKEE GLA 158,000 SF 2 CASINO 140,000 SF 3 NEW HOTEL TOWER 720 ROOMS

WER 4

Cherokee, NC 28719

PARKING DECK6CURRENT HOTEL7,500 SPACES1,108 ROOMS