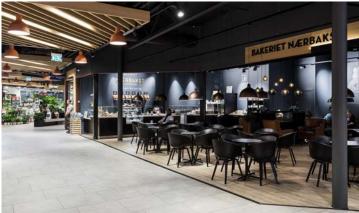

## Retail opportunities at Harrah's Cherokee Casino Resort

- The Shops at Harrah's Cherokee is a new 233,000 square foot retail, dining and entertainment opportunity at *Harrah's Cherokee Casino Resort,* nestled amongst the majestic Smoky Mountains, about 45 minutes west of Asheville, North Carolina. The project sits at the main entrance of the resort and is adjacent to their new 720 room hotel and convention center featuring 100,000 square feet of meeting space.
- The Shops at Harrah's Cherokee will offer a diverse mix of retail, dining and entertainment experiences that create a regional draw from up to 3 hours away. Unique experiences, exceptional customer service, convenience and a blend of regional and national tenants will combine to make this one of the Southeast's most exciting retail destinations.
- Join Sugar Factory, Wicked Weed, Haywood Smokehouse, Ruth's Chris Steak House, and Brio.

# Renderings