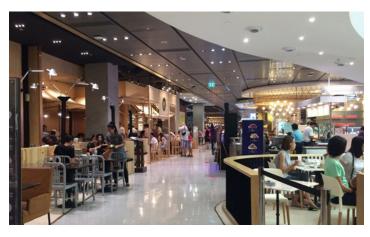

## Retail opportunities at Harrah's Cherokee Casino Resort

- The Shops at Harrah's Cherokee is a new 233,000 square foot retail, dining and entertainment opportunity at *Harrah's Cherokee Casino Resort,* nestled amongst the majestic Smoky Mountains, about 45 minutes west of Asheville, North Carolina. The project sits at the main entrance of the resort and is adjacent to their new 720 room hotel and convention center featuring 100,000 square feet of meeting space.
- The Shops at Harrah's Cherokee will offer a diverse mix of retail, dining and entertainment experiences that create a regional draw from up to 3 hours away. Unique experiences, exceptional customer service, convenience and a blend of regional and national tenants will combine to make this one of the Southeast's most exciting retail destinations.
- Join Sugar Factory, Wicked Weed, Haywood Smokehouse, Ruth's Chris Steak House, and Brio.

# Renderings