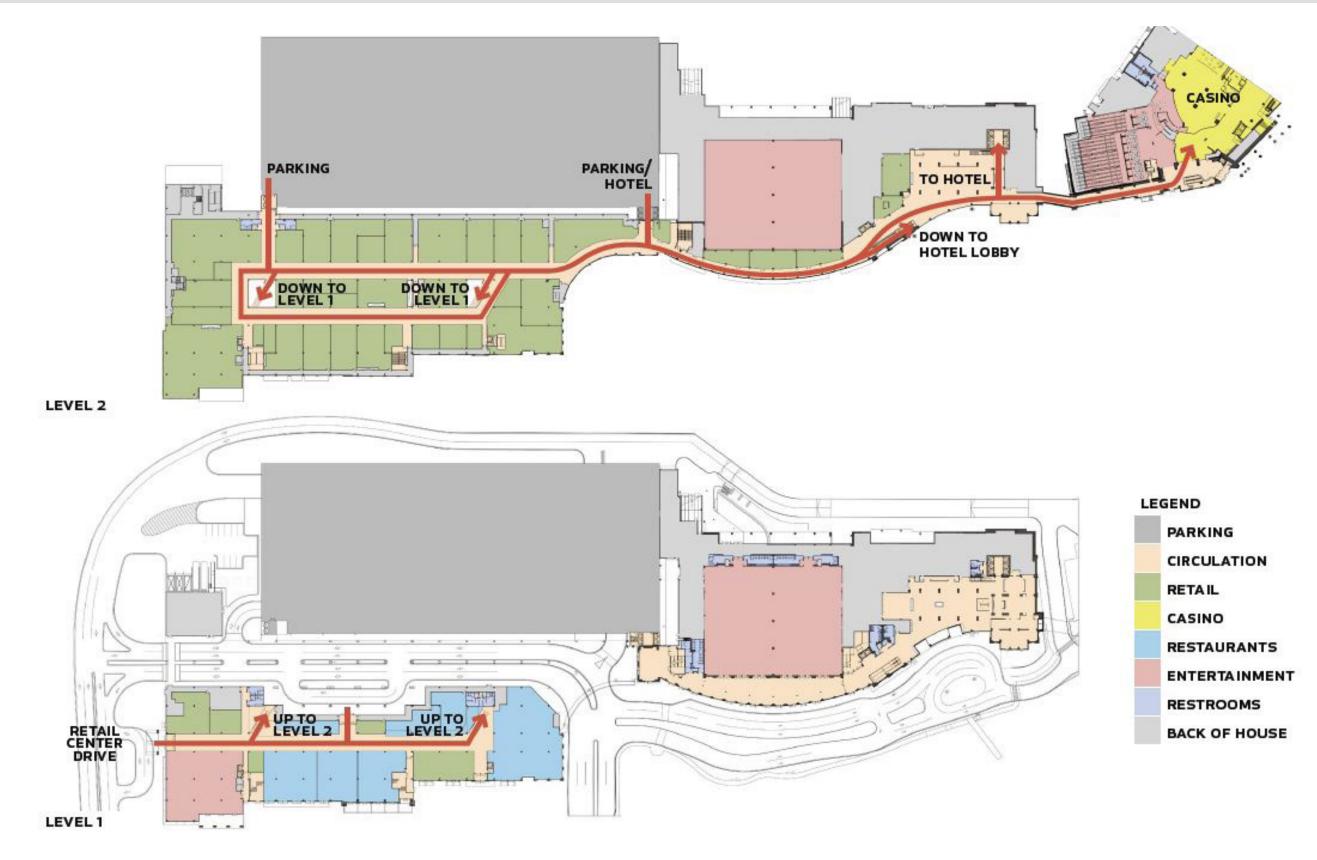

oin Sugar Factory, Wicked Weed, Haywood Smokehouse, Ruth's Chris Steak House, and Brio.



Harrah's Cherokee Casino Resort: 4.5 MILLION Visitors Annually Great Smoky Mountains National Park: 11+ MILLION Visitors Annually

# 777 Casino Drive Cherokee, NC 28719

Margot Bizon

+1 704 804 5779 margot.bizon@am.jll.com

## Lindsay Stafford

+1 980 819 3837 lindsay.stafford@am.jll.com

Jon Stanley +1 919 424 8149 jon.stanley@am.jll.com

> Population within 3 hours: 8.0 MILLION with an average household \$90,000 income of



# HARRAH'S CHEROKEE CASINO RESORT HOTEL & CASINO EXPANSION MASTERPLAN

SHOPS AT HARRAH'S CHEROKEE GLA 158,000 SF 2 CASINO 140,000 SF 3 NEW HOTEL TOWER 720 ROOMS

WER 4







Cherokee, NC 28719

PARKING DECK6CURRENT HOTEL7,500 SPACES1,108 ROOMS













# Wayfinding Plan





# Renderings

















# Cherokee, NC 28719





# A TRULY INTEGRATED RESORT:

#### PROPERTY:

- 5.2 million square feet
- 2 miles from the main entrance to Smoky Mountain National Park
- 2 parking garages with 5,000 spaces
- Surface parking of 10,000 spaces
- Soon to be added parking garage
   of 2,500 spaces

## CONVENTION:

- 16,000 square feet of indoor
- 10 flexible meeting rooms
- 2 executive board rooms
- Fully equipped business center
- A 100,000 square foot expansion will open
  in 2020

#### CASINO:

- 140,000 square feet
- Vegas style gaming including 3,500
   slot machines and 160 table games
- Sports book to be added in 2019

#### HOTEL:

- 1,108 hotel rooms and suites in three towers
- An additional 720 rooms to be added by 2020

## F&B:

• 10 dining options

## RE