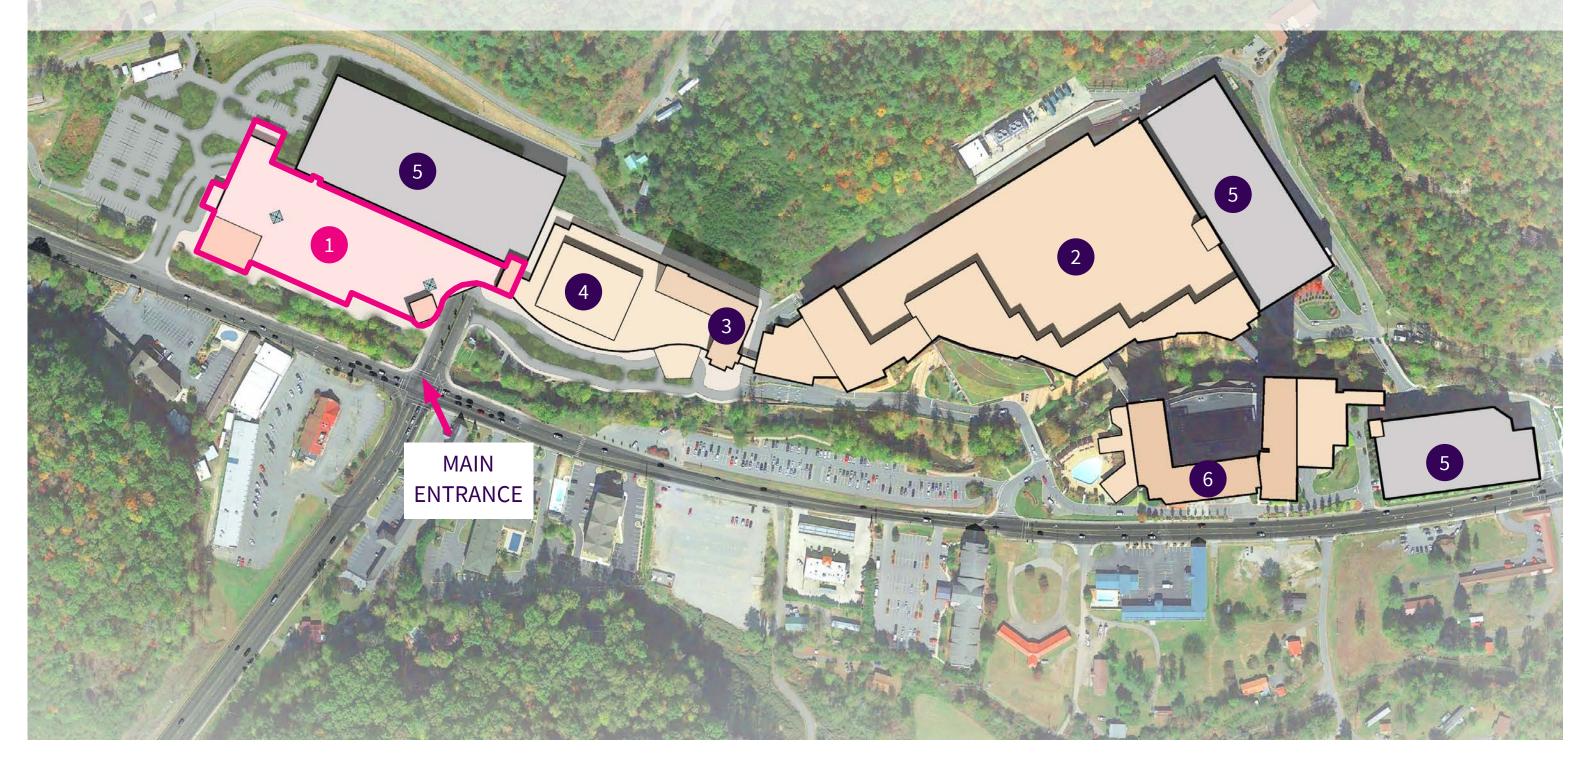

# HARRAH'S CHEROKEE CASINO RESORT HOTEL & CASINO EXPANSION MASTERPLAN

SHOPS AT HARRAH'S CHEROKEE GLA 158,000 SF 2 CASINO 140,000 SF 3 NEW HOTEL TOWER 720 ROOMS

WER 4

Cherokee, NC 28719

PARKING DECK6CURRENT HOTEL7,500 SPACES1,108 ROOMS

# Wayfinding Plan