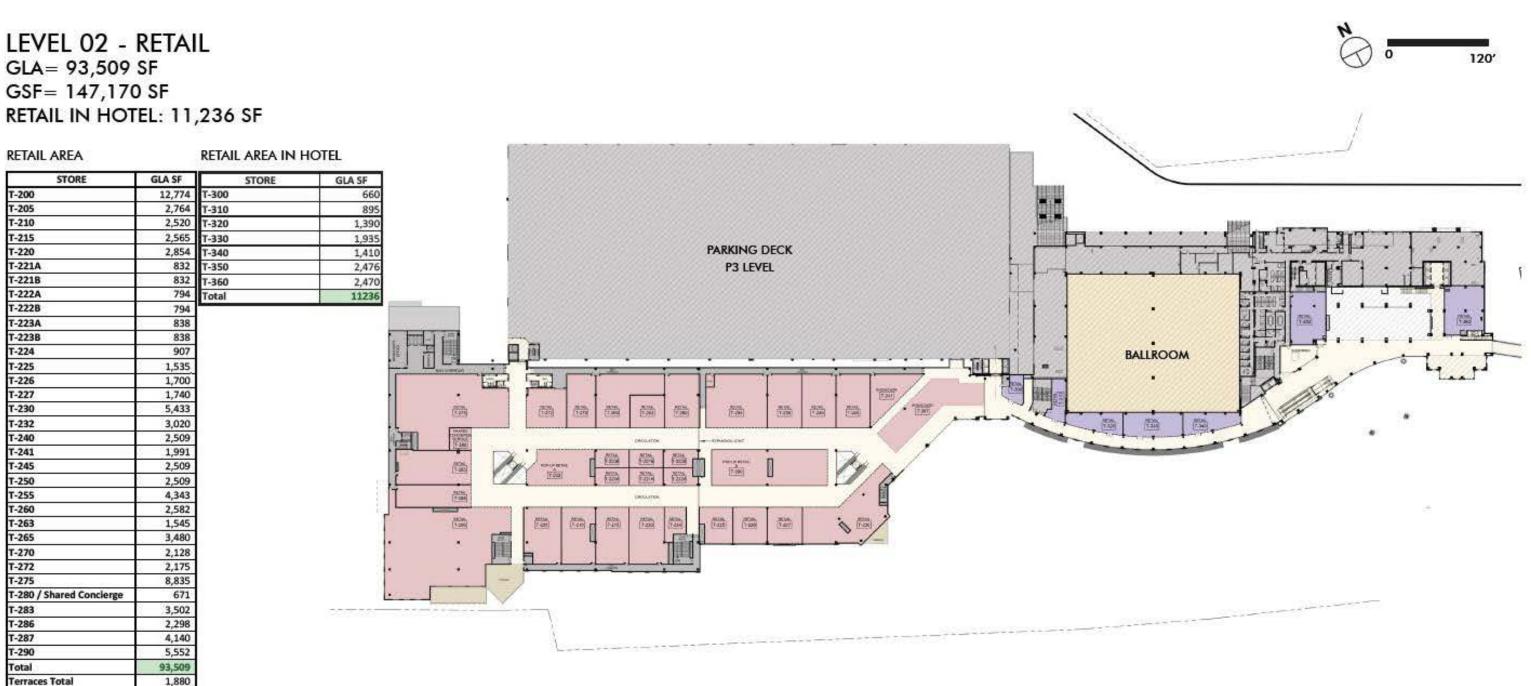

## Retail opportunities at Harrah's Cherokee Casino Resort

- The Shops at Harrah's Cherokee is a new 233,000 square foot retail, dining and entertainment opportunity at *Harrah's Cherokee Casino Resort,* nestled amongst the majestic Smoky Mountains, about 45 minutes west of Asheville, North Carolina. The project sits at the main entrance of the resort and is adjacent to their new 720 room hotel and convention center featuring 100,000 square feet of meeting space.
- The Shops at Harrah's Cherokee will offer a diverse mix of retail, dining and entertainment experiences that create a regional draw from up to 3 hours away. Unique experiences, exceptional customer service, convenience and a blend of regional and national tenants will combine to make this one of the Southeast's most exciting retail destinations.
- Join Sugar Factory, Wicked Weed, Haywood Smokehouse, Ruth's Chris Steak House, and Brio.

# HARRAH'S CHEROKEE CASINO RESORT HOTEL & CASINO EXPANSION MASTERPLAN

SHOPS AT HARRAH'S CHEROKEE GLA 158,000 SF 2 CASINO 140,000 SF 3 NEW HOTEL TOWER 720 ROOMS

WER 4

Cherokee, NC 28719

PARKING DECK6CURRENT HOTEL7,500 SPACES1,108 ROOMS

## CONVENTION:

- 16,000 square feet of indoor
- 10 flexible meeting rooms
- 2 executive board rooms
- Fully equipped business center
- A 100,000 square foot expansion will open
  in 2020