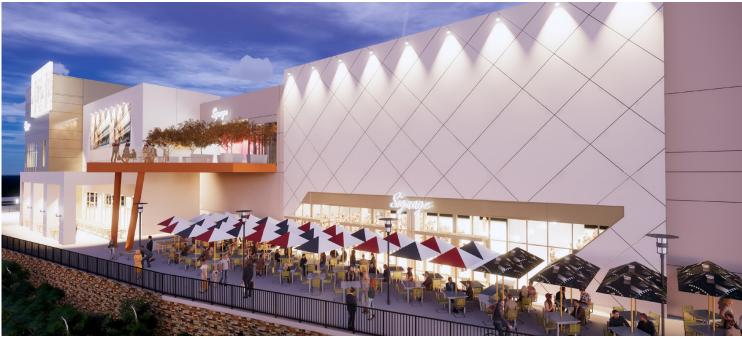

ked Weed, Haywood Smokehouse, Ruth's Chris Steak House, and Brio.



Harrah's Cherokee Casino Resort: 4.5 MILLION Visitors Annually Great Smoky Mountains National Park: 11+ MILLION Visitors Annually

# 777 Casino Drive Cherokee, NC 28719

Margot Bizon

+1 704 804 5779 margot.bizon@am.jll.com

## Lindsay Stafford

+1 980 819 3837 lindsay.stafford@am.jll.com

Jon Stanley +1 919 424 8149 jon.stanley@am.jll.com

> Population within 3 hours: 8.0 MILLION with an average household \$90,000 income of



# HARRAH'S CHEROKEE CASINO RESORT HOTEL & CASINO EXPANSION MASTERPLAN

SHOPS AT HARRAH'S CHEROKEE GLA 158,000 SF 2 CASINO 140,000 SF 3 NEW HOTEL TOWER 720 ROOMS

WER 4







Cherokee, NC 28719

PARKING DECK6CURRENT HOTEL7,500 SPACES1,108 ROOMS













# Wayfinding Plan





# Renderings

















# Cherokee, NC 28719





# A TRULY INTEGRATED RESORT:

#### PROPERTY:

- 5.2 million square feet
- 2 miles from the main entrance to Smoky Mountain National Park
- 2 parking garages with 5,000 spaces
- Surface parking of 10,000 spaces
- Soon to be added parking garage
   of 2,500 spaces

## CONVENTION:

- 16,000 square feet of indoor
- 10 flexible meeting rooms
- 2 executive board rooms
- Fully equipped business center
- A 100,000 square foot expansion will open
  in 2020

#### CASINO:

- 140,000 square feet
- Vegas style gaming including 3,500
   slot machines and 160 table games
- Sports book to be added in 2019

#### HOTEL:

- 1,108 hotel rooms and suites in three towers
- An additional 720 rooms to be added by 2020

## F&B:

• 10 dining options

## RETAIL:

 Non-branded lo