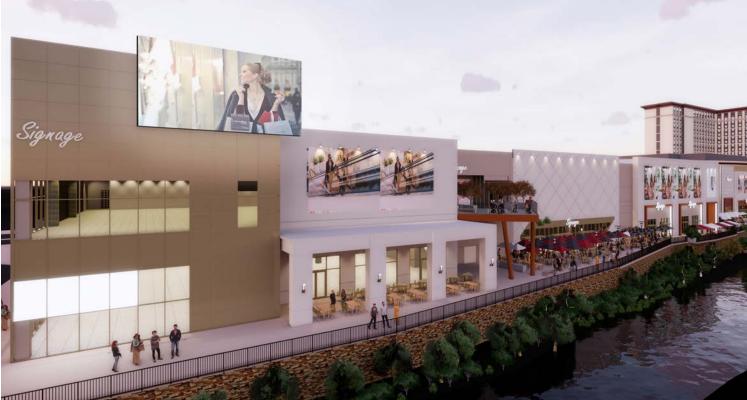

icked Weed, Haywood Smokehouse, Ruth's Chris Steak House, and Brio.



Harrah's Cherokee Casino Resort: 4.5 MILLION Visitors Annually Great Smoky Mountains National Park: 11+ MILLION Visitors Annually

# 777 Casino Drive Cherokee, NC 28719

Margot Bizon

+1 704 804 5779 margot.bizon@am.jll.com

## Lindsay Stafford

+1 980 819 3837 lindsay.stafford@am.jll.com

Jon Stanley +1 919 424 8149 jon.stanley@am.jll.com

> Population within 3 hours: 8.0 MILLION with an average household \$90,000 income of



# HARRAH'S CHEROKEE CASINO RESORT HOTEL & CASINO EXPANSION MASTERPLAN

SHOPS AT HARRAH'S CHEROKEE GLA 158,000 SF 2 CASINO 140,000 SF 3 NEW HOTEL TOWER 720 ROOMS

WER 4







Cherokee, NC 28719

PARKING DECK6CURRENT HOTEL7,500 SPACES1,108 ROOMS













# Wayfinding Plan





# Renderings

















# Cherokee, NC 28719





# A TRULY INTEGRATED RESORT:

#### PROPERTY:

- 5.2 million square feet
- 2 miles from the main entrance to Smoky Mountain National Park
- 2 parking garages with 5,000 spaces
- Surface parking of 10,000 spaces
- Soon to be added parking garage
   of 2,500 spaces

## CONVENTION:

- 16,000 square feet of indoor
- 10 flexible meeting rooms
- 2 executive board rooms
- Fully equipped business center
- A 100,000 square foot expansion will open
  in 2020

#### CASINO:

- 140,000 square feet
- Vegas style gaming including 3,500
   slot machines and 160 table games
- Sports book to be added in 2019

#### HOTEL:

- 1,108 hotel rooms and suites in three towers
- An additional 720 rooms to be added by 2020

## F&B:

• 10 dining options

## RETAIL:

 Non-branded