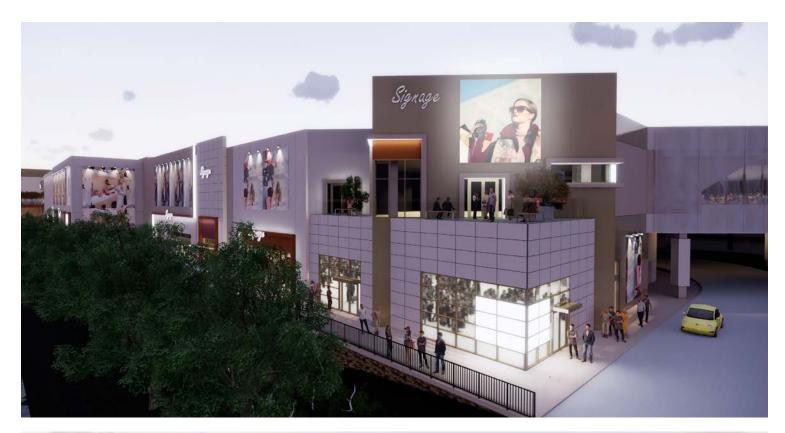

Wicked Weed, Haywood Smokehouse, Ruth's Chris Steak House, and Brio.



Harrah's Cherokee Casino Resort: 4.5 MILLION Visitors Annually Great Smoky Mountains National Park: 11+ MILLION Visitors Annually

# 777 Casino Drive Cherokee, NC 28719

Margot Bizon

+1 704 804 5779 margot.bizon@am.jll.com

## Lindsay Stafford

+1 980 819 3837 lindsay.stafford@am.jll.com

Jon Stanley +1 919 424 8149 jon.stanley@am.jll.com

> Population within 3 hours: 8.0 MILLION with an average household \$90,000 income of



# HARRAH'S CHEROKEE CASINO RESORT HOTEL & CASINO EXPANSION MASTERPLAN

SHOPS AT HARRAH'S CHEROKEE GLA 158,000 SF 2 CASINO 140,000 SF 3 NEW HOTEL TOWER 720 ROOMS

WER 4







Cherokee, NC 28719

PARKING DECK6CURRENT HOTEL7,500 SPACES1,108 ROOMS













# Wayfinding Plan





# Renderings

















# Cherokee, NC 28719





# A TRULY INTEGRATED RESORT:

#### PROPERTY:

- 5.2 million square feet
- 2 miles from the main entrance to Smoky Mountain National Park
- 2 parking garages with 5,000 spaces
- Surface parking of 10,000 spaces
- Soon to be added parking garage
   of 2,500 spaces

## CONVENTION:

- 16,000 square feet of indoor
- 10 flexible meeting rooms
- 2 executive board rooms
- Fully equipped business center
- A 100,000 square foot expansion will open
  in 2020

#### CASINO:

- 140,000 square feet
- Vegas style gaming including 3,500
   slot machines and 160 table games
- Sports book to be added in 2019

#### HOTEL:

- 1,108 hotel rooms and suites in three towers
- An additional 720 rooms to be added by 2020

## F&B:

• 10 dining options

## RETAIL:

 Non-brande