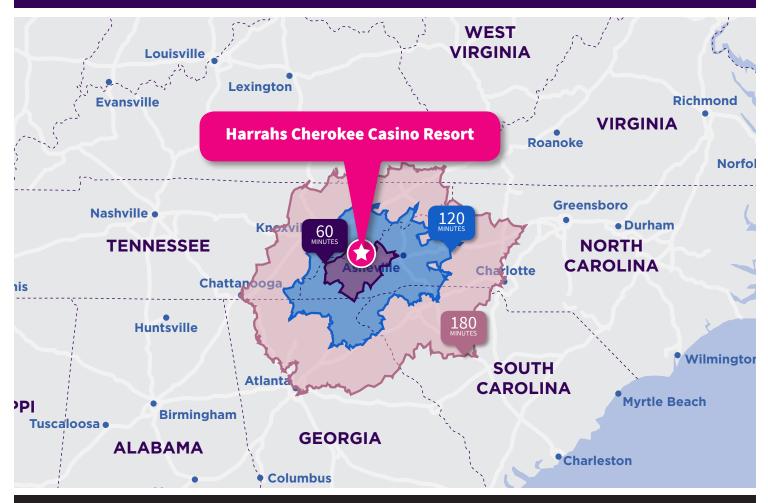

Harrah's Cherokee Casino Resort: 4.5 MILLION Visitors Annually Great Smoky Mountains National Park: 11+ MILLION Visitors Annually

## Lindsay Stafford

+1 980 819 3837 lindsay.stafford@am.jll.com

Jon Stanley +1 919 424 8149 jon.stanley@am.jll.com

> Population within 3 hours: 8.0 MILLION with an average household \$90,000 income of