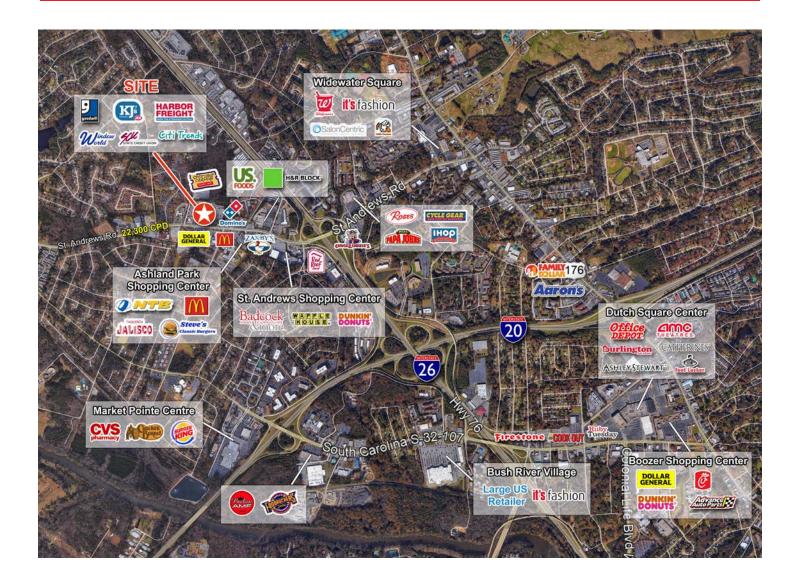

### 2,000 - 6,720 square feet retail space available

- Retail strip center located within the retail dominated corridor of the market area
- Significant visibility and frontage along St. Andrews Rd, featuring a large monument sign near street curb
- Great accessibility with 7 ingress and egress points
- Spotlight Cinemas St. Andrews located immediately behind property

#### Area retailers

Spotlight Cinemas St. Andrews, Dollar General, Domino's Pizza, McDonald's, US Foods, H&R Block, NTB, Badcock Furniture, Waffle House, Roses Discount Store, Cycle Gear, Bowlmor AMF, Fuddruckers, Walmart, Office Depot, AMC Theatres, Burlington

# **Richardson Plaza**

543 St. Andrews Road Columbia, SC 29210

Stephanie Moore +1 843 805 5117 steph.moore@am.jll.com

Traffic Counts

22,300 VPD St. Andrews Rd

-

8