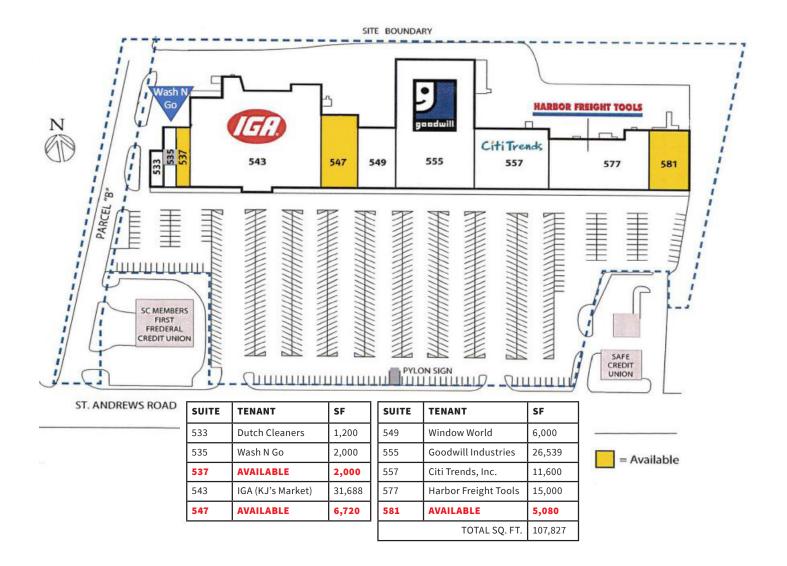

### 2,000 - 6,720 square feet retail space available

- Retail strip center located within the retail dominated corridor of the market area
- Significant visibility and frontage along St. Andrews Rd, featuring a large monument sign near street curb
- Great accessibility with 7 ingress and egress points
- Spotlight Cinemas St. Andrews located immediately behind property

# **Richardson Plaza**

543 St. Andrews Road Columbia, SC 29210

Stephanie Moore +1 843 805 5117 steph.moore@am.jll.com

Traffic Counts

22,300 VPD St. Andrews Rd

-

8