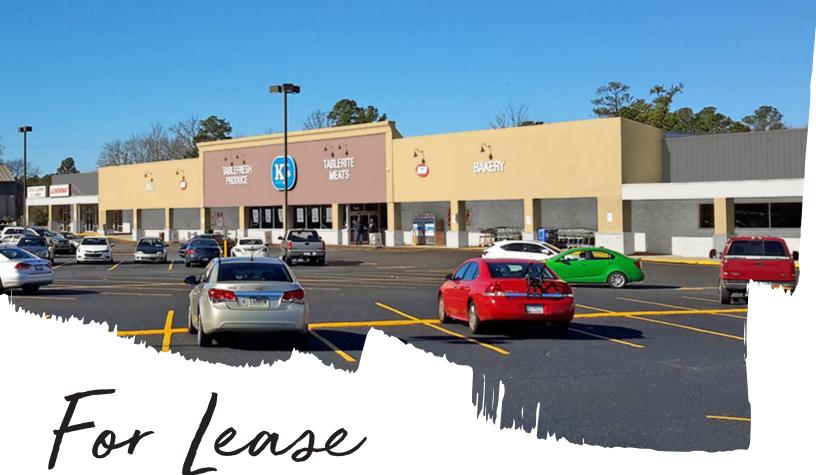

### 2,000 - 6,720 square feet retail space available

- Retail strip center located within the retail dominated corridor of the market area
- Significant visibility and frontage along St. Andrews Rd, featuring a large monument sign near street curb
- Great accessibility with 7 ingress and egress points
- Spotlight Cinemas St. Andrews located immediately behind property

# **Richardson Plaza**

543 St. Andrews Road Columbia, SC 29210

Stephanie Moore +1 843 805 5117 steph.moore@am.jll.com

Traffic Counts

22,300 VPD St. Andrews Rd

-

8