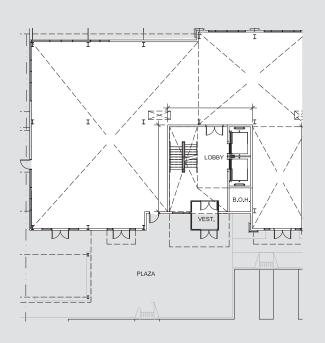

ding
- Highly visible locations

## Uplands Retail 4601 Edmondson Avenue Baltimore, MD

#### **Greg Ferrante**

**0:** +1 202 719 6247

**M:** +1 443 465 0747

greg.ferrante@am.jll.com

#### **Ana Henrich**

**0:** +1 443 451 2619

M: +1 443 465 4384

ana.henrich@am.jll.com



## Uplands Retail by the numbers



## **Demographics from subject site**

|                   | 1 mi     | 2 mi     | 3 mi     |
|-------------------|----------|----------|----------|
| Population        | 25,106   | 90,710   | 184,692  |
| Average HH Income | \$54,446 | \$55,273 | \$54,649 |
| Households        | 9,833    | 36,133   | 69,760   |
| Employees         | 3,643    | 21,672   | 76,484   |
| Businesses        | 279      | 1,503    | 4,579    |



## The opportunities

## Edmonson Ave

Old Frederick Road













## **Uplands Retail**

New retail opportunities at Uplands

## For more information, please contact:

#### **Greg Ferrante**

**O:** +1 202 719 6247 **M:** +1 443 465 0747

greg.ferrante@am.jll.com

#### **Ana Henrich**

O: +1 443 451 2619 M: +1 443 465 4384 ana.henrich@am.jll.com