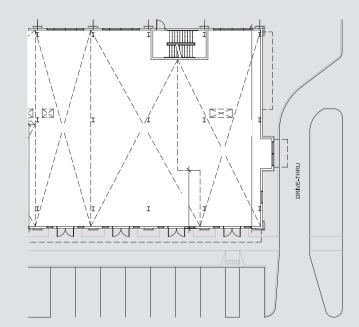

ng
- Highly visible locations

## Uplands Retail 4601 Edmondson Avenue Baltimore, MD

#### **Greg Ferrante**

**0:** +1 202 719 6247

**M:** +1 443 465 0747

greg.ferrante@am.jll.com

#### **Ana Henrich**

**0:** +1 443 451 2619

M: +1 443 465 4384

ana.henrich@am.jll.com



## Uplands Retail by the numbers



## **Demographics from subject site**

|                   | 1 mi     | 2 mi     | 3 mi     |
|-------------------|----------|----------|----------|
| Population        | 25,106   | 90,710   | 184,692  |
| Average HH Income | \$54,446 | \$55,273 | \$54,649 |
| Households        | 9,833    | 36,133   | 69,760   |
| Employees         | 3,643    | 21,672   | 76,484   |
| Businesses        | 279      | 1,503    | 4,579    |



## The opportunities

## Edmonson Ave

Old Frederick Road













## **Uplands Retail**

New retail opportunities at Uplands

## For more information, please contact:

#### **Greg Ferrante**

**O:** +1 202 719 6247 **M:** +1 443 465 0747

greg.ferrante@am.jll.com

#### **Ana Henrich**

O: +1 443 451 2619 M: +1 443 465 4384 ana.henrich@am.jll.com