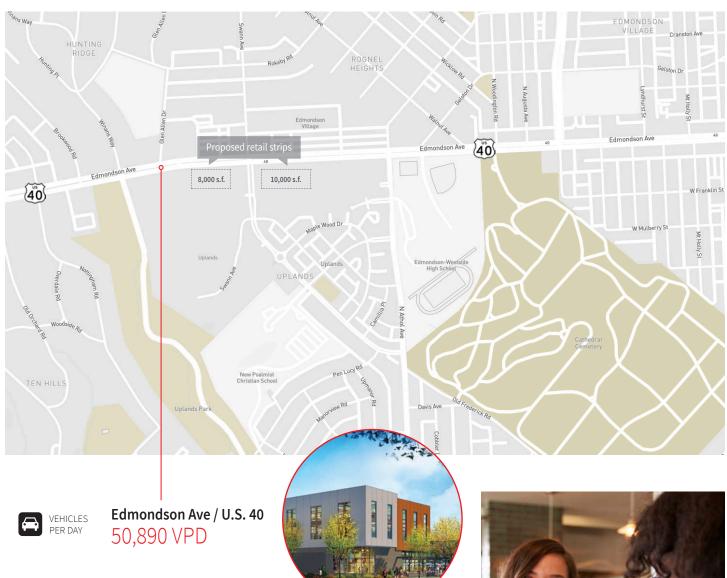

## New retail opportunities at Uplands

- 8,000 s.f. and 10,000 s.f., new construction retail strips
- 50,890 VPD on Edmondson Avenue / U.S. 40
- Close proximity to I-695 / Baltimore County line
- Dense residential area surrounding
- Highly visible locations

## Uplands Retail by the numbers

## Edmonson Ave

Old Frederick Road