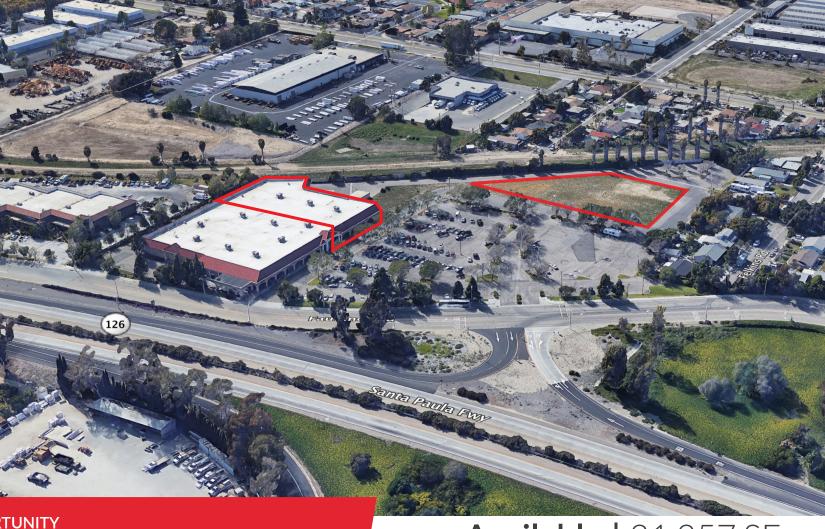

SERITAGE GROWTH PROPERTIES



**ANCHOR SPACE OPPORTUNITY** 

# 895 FAULKNER

895 FAULKNER | SANTA PAULA, CA

**Available** | 31,257 SF

## **SCOTT BURNS**

Executive Vice President License #01237652 +1 310 694 3188 scott.burns@am.jll.com

# **SHAUNA MATTIS**

Senior Vice President License #01071320 +1 310 694 3190 shauna.mattis@am.jll.con

# **ALEX OTTO**

Retail Brokerage License #012042292 +1 424 901 8193 alex.otto@am.ill.com



jllretail.com





# **Project Facts**

- + Retail anchor space opportunity with excellent visibility and access from Peck Rd and SR 126
- + High Hispanic population (76%); Lends itself to Hispanic Grocer or other high profile Hispanic operator
- + Bus stop located at property allows for additional traffic to site
- + High barrier to entry market. Limited retail options, lack of existing bo