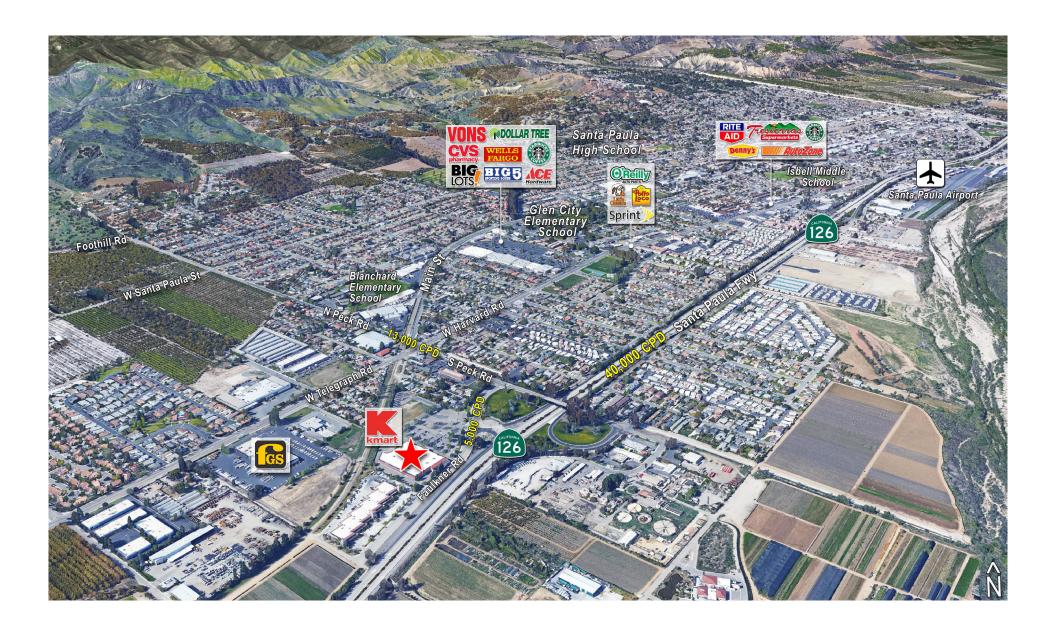

# **Project Facts**

- + Retail anchor space opportunity with excellent visibility and access from Peck Rd and SR 126
- + High Hispanic population (76%); Lends itself to Hispanic Grocer or other high profile Hispanic operator
- + Bus stop located at property allows for additional traffic to site
- + High barrier to entry market. Limited retail options, lack of existing box space and lack of new construction
- + Project's location serves the communities of Santa Paula, Fillmore and Northeast Ventura

# **Traffic Counts**

±40,000 CPD (Santa Paula Freeway - SR 126)

±16,470 CPD (Faulkner Rd & S. Peck Rd)

(Per ESRI Traffic Count Profile)

| Demographic Info          | 1 Mile    | 3 Miles   | 5 Miles   |
|---------------------------|-----------|-----------|-----------|
| TOTAL POPULATION          | 12,484    | 31,485    | 34,977    |
| AVG. HOUSEHOLD SIZE       | 3.52      | 3.50      | 3.43      |
| ® A®<br>MEDIAN HOME VALUE | \$341,667 | \$384,816 | \$391,146 |
| AVG. HH INCOME            | \$70,525  | \$71,443  | \$73,235  |