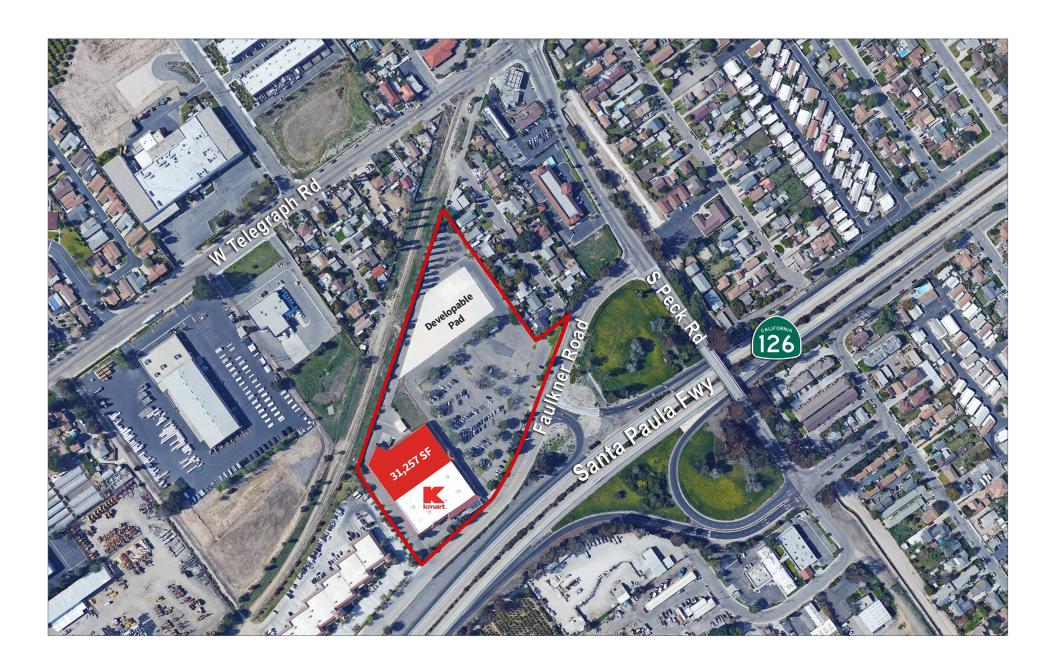

# 895 FAULKNER

895 FAULKNER | SANTA PAULA, CA

**Available** | 31,257 SF

# **Project Facts**

- + Retail anchor space opportunity with excellent visibility and access from Peck Rd and SR 126
- + High Hispanic population (76%); Lends itself to Hispanic Grocer or other high profile Hispanic operator
- + Bus stop located at property allows for additional traffic to site
- + High barrier to entry market. Limited retail options, lack of existing box space and lack of new construction
- + Project's location serves the communities of Santa Paula, Fillmore and Northeast Ventura