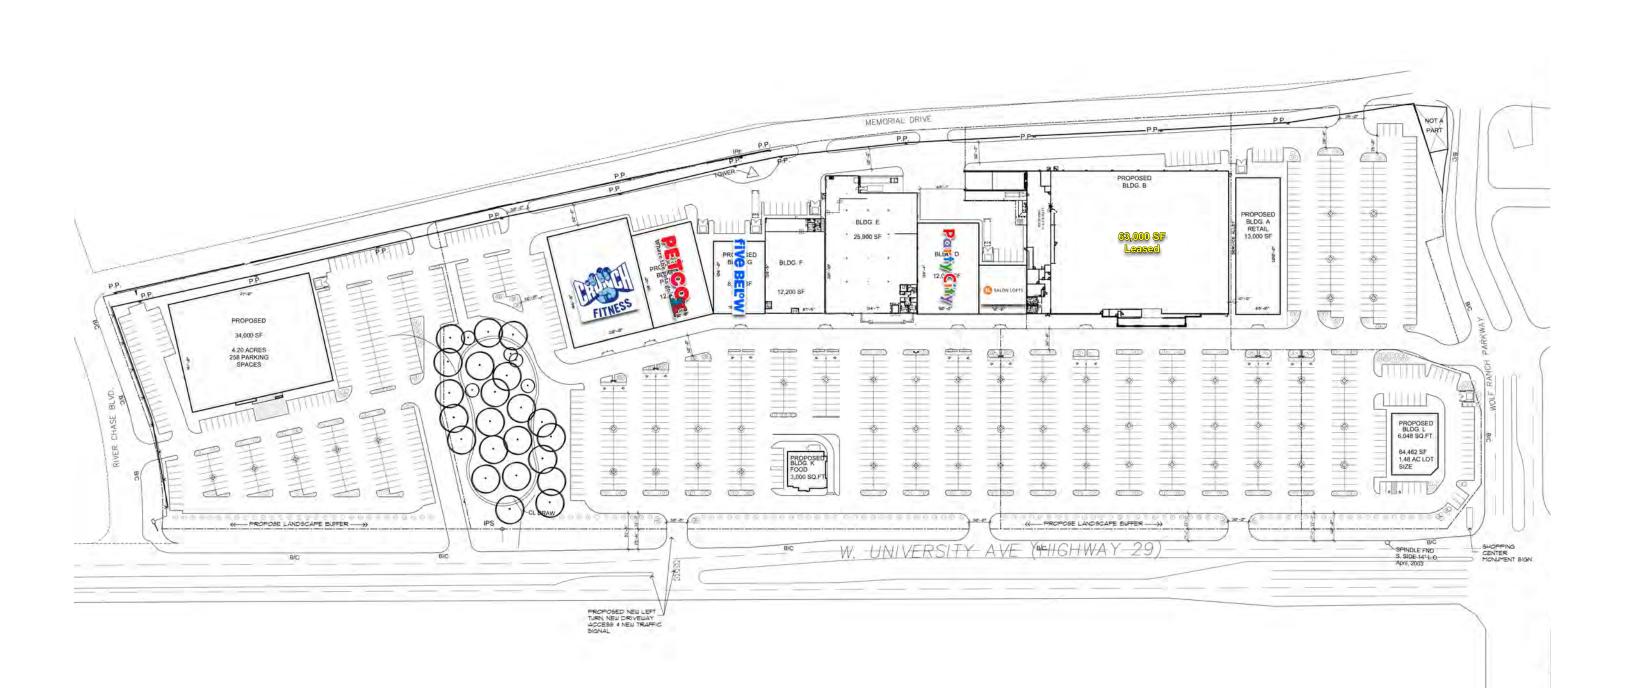

opportunity complements new housing developments in the area creating a "Live, Work, Play" environment.



#### Strong Population

Bluebonnet Plaza is located 25 miles north of Austin, Texas. Recently named the Fastest Growing City in the U.S., Georgetown is the perfect balance of small town charm and big city convenience.



### FORM + FUNCTION

- + Surrounded by +/- 2,000 new single-family home lots
- + Directly across the street from Wolf Ranch Town Center with over 600,000 SF of retail (anchored by Target, Kohl's and TJ Maxx)
- + Georgetown's residential population has grown 46% since 2000
- + Georgetown has an unemployment rate of 4.1%



5-mile Population 62,463

Average HH Income \$109,914



\$

IH-35 Traffic Counts 108,526 VPD

### SITE LOCATION



### BLUEBONNET PLAZA SITE PLAN





#### RESTAURANTS + LOCAL ATTRACTIONS NEARBY FOOD + SHOPPING + ATTRACTIONS +

#### FOOD + DRINKS

Chick-Fil-A Cotton Patch Cafe Dos Salsas El Monumento Five Guys Hat Creek Burger Company Mama Fu's Monument Cafe Panda Express Panera Bread Starbucks Popeye's Raising Cane's Taco Cabana Wingstop 6oo Degrees Pizzeria

#### SHOPPING + SERVICES

Best Buy DSW Gold's Gym HEB (Future HEB Plus!) Hobby Lobby Home Depot IKEA Kohl's Natural Grocers Old Navy Office Depot Pier1 Imports Round Rock Premium Outlets Spec's Target Walmart

#### ATTRACTIONS + EMPLOYERS

AirBorn Electronics, Inc. Austin Community College Best Western Cimarron Hills Golf & Country Club Days Inn Georgetown Municipal Airport Hampton Inn & Suites Historic Downtown Georgetown Holiday Inn Inner Space Cavern Rentsch Brewery Sheraton