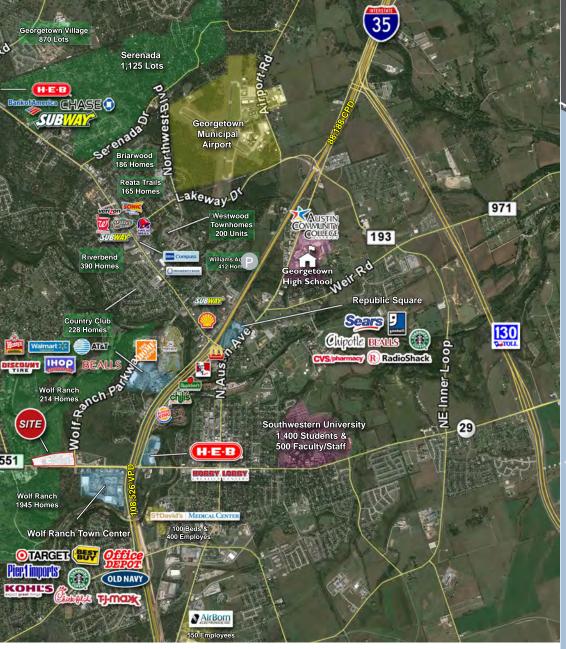

### SITE LOCATION

### FORM + FUNCTION

- + Surrounded by +/- 2,000 new single-family home lots
- + Directly across the street from Wolf Ranch Town Center with over 600,000 SF of retail (anchored by Target, Kohl's and TJ Maxx)
- + Georgetown's residential population has grown 46% since 2000
- + Georgetown has an unemployment rate of 4.1%

5-mile Population 62,463

Average HH Income \$109,914

\$

IH-35 Traffic Counts 108,526 VPD