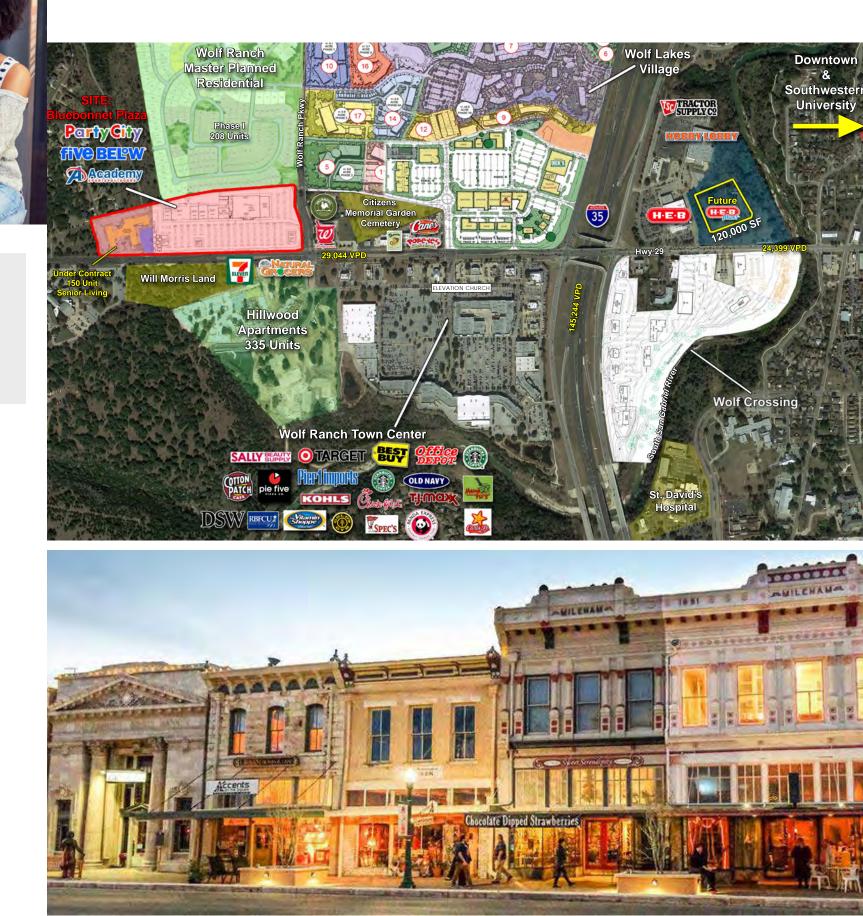

### SITE LOCATION

### FORM + FUNCTION

- + Surrounded by +/- 2,000 new single-family home lots
- + Directly across the street from Wolf Ranch Town Center with over 600,000 SF of retail (anchored by Target, Kohl's and TJ Maxx)
- + Georgetown's residential population has grown 46% since 2000
- + Georgetown has an unemployment rate of 4.1%