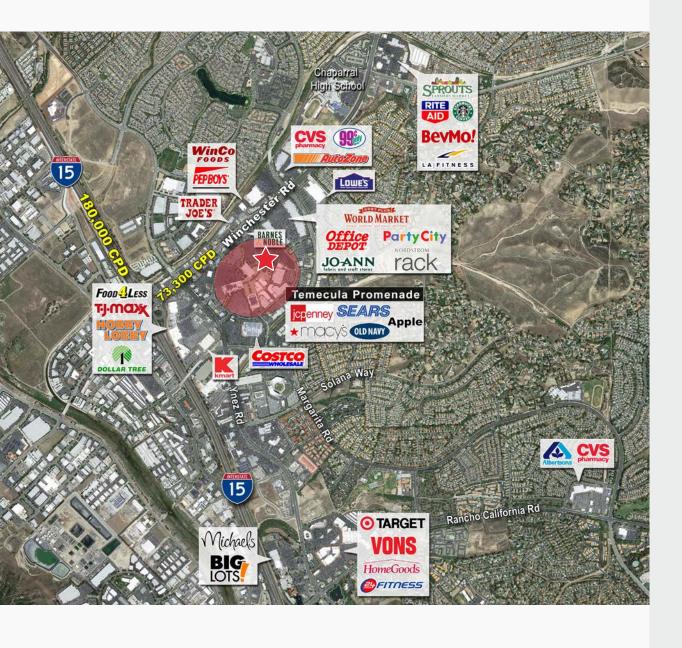

# Area Retailers

TRAFFIC COUNT:
Over 33,829 Cars Per Day
at the intersection of Ynez Road
& Promenade Mall N

180,000 for the 15 Freeway

(Per ESRI Traffic Count Profile)