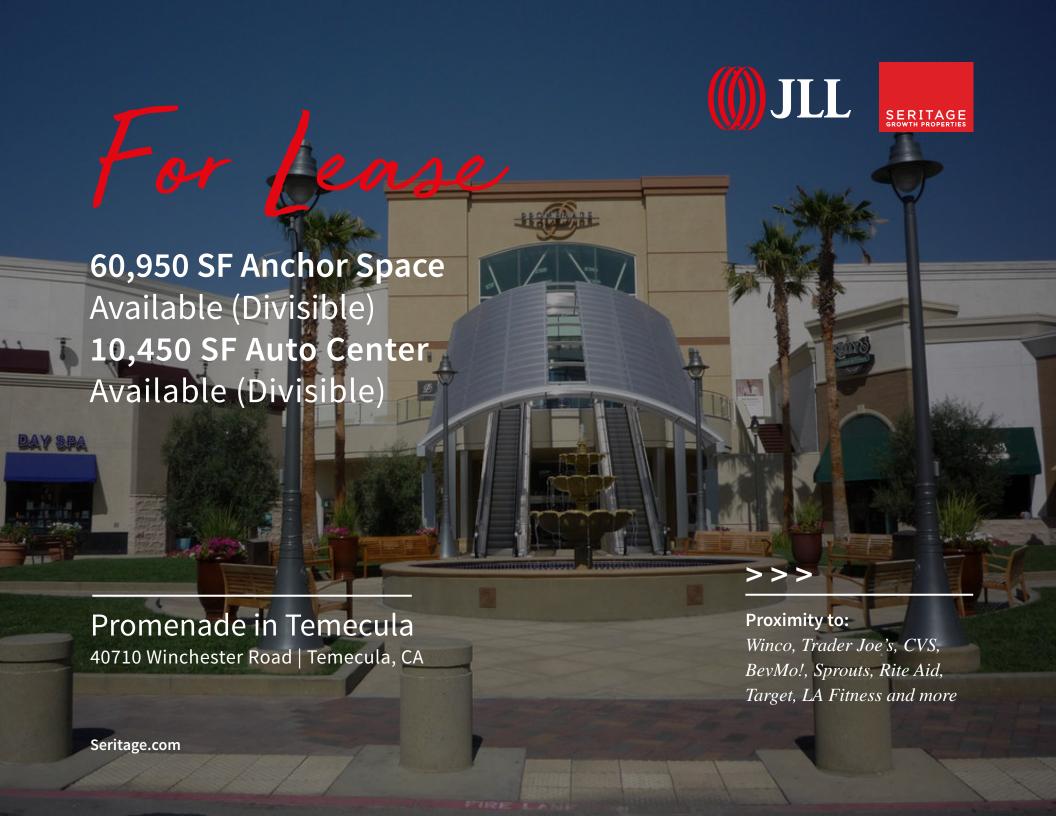

#### Promenade Temecula

60,950 SF Available (divisible)

#### **Sears Auto Center:**

10,450 SF Available (Divisible)

## Property Highlights

- Promenade Temecula is positioned along well-trafficked east-west thoroughfare of Winchester Road and immediately east of I-15
- Landlord is planning large remodel for portion of the mall to update and build upon its current "lifestyle" component
- 10,511 SF Sears auto building retail opportunity located at high-profile Promenade Temecula regional mall
- Co-tenants at the property include Macy's, JCPenney and Edwards Theaters
- Well-known interior mall tenants include Abercrombie & Fitch, Williams Sonoma, Pottery Barn and Forever 21
- 60,950 sf anchor space (divisible) opportunities with mall connectivity