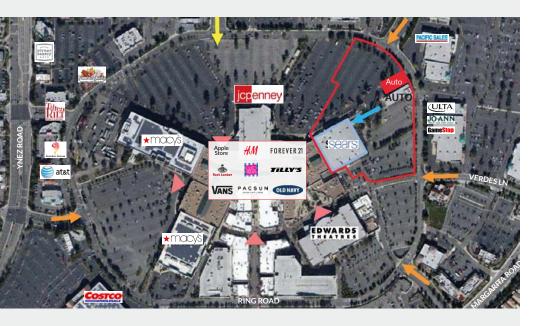

## Property Highlights

- Promenade Temecula is positioned along well-trafficked east-west thoroughfare of Winchester Road and immediately east of I-15
- Landlord is planning large remodel for portion of the mall to update and build upon its current "lifestyle" component
- 10,511 SF Sears auto building retail opportunity located at high-profile Promenade Temecula regional mall
- Co-tenants at the property include Macy's, JCPenney and Edwards Theaters
- Well-known interior mall tenants include Abercrombie & Fitch, Williams Sonoma, Pottery Barn and Forever 21
- 60,950 sf anchor space (divisible) opportunities with mall connectivity