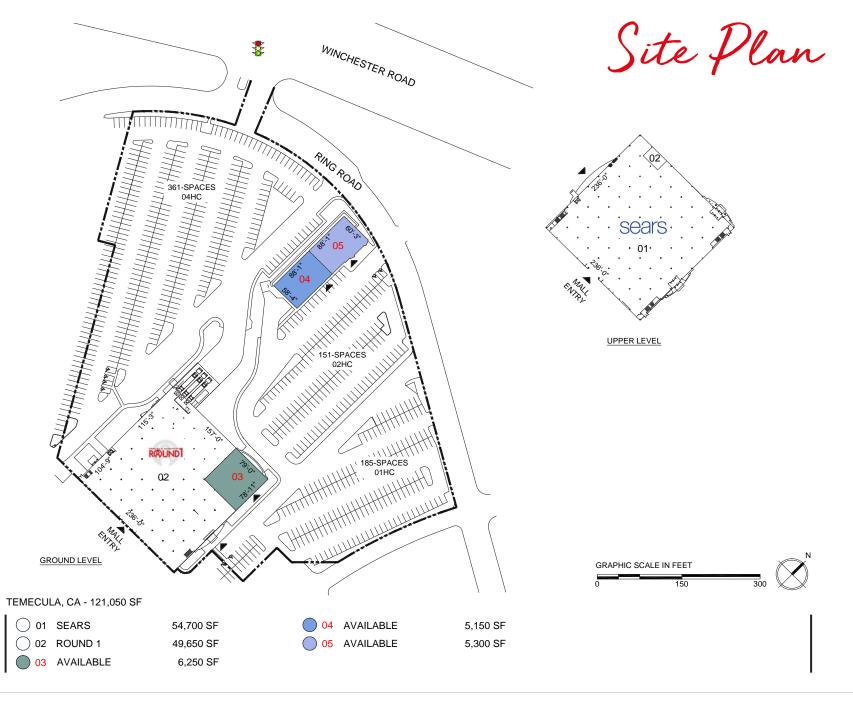

#### Promenade Temecula

60,950 SF Available (divisible)

#### **Sears Auto Center:**

10,450 SF Available (Divisible)

## Property Highlights

- Promenade Temecula is positioned along well-trafficked east-west thoroughfare of Winchester Road and immediately east of I-15
- Landlord is planning large remodel for portion of the mall to update and build upon its current "lifestyle" component
- 10,511 SF Sears auto building retail opportunity located at high-profile Promenade Temecula regional mall
- Co-tenants at the property include Macy's, JCPenney and Edwards Theaters
- Well-known interior mall tenants include Abercrombie & Fitch, Williams Sonoma, Pottery Barn and Forever 21
- 60,950 sf anchor space (divisible) opportunities with mall connectivity