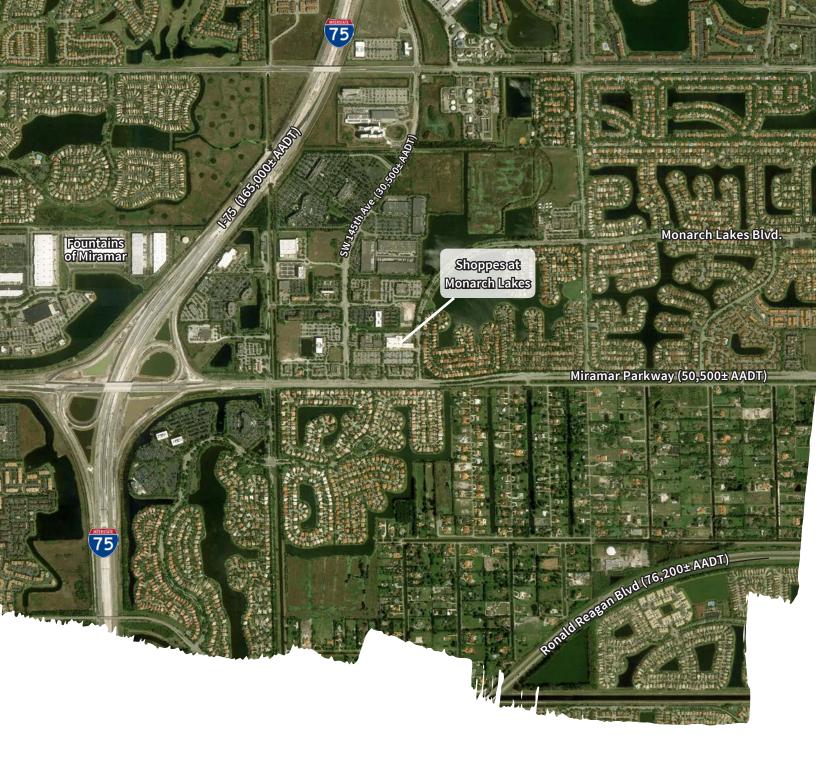

# Retail Aerial

MONARCH LAKES BOULEVARD (SW 25th STREET)

| TENANT ROSTER |                            |        |  |  |
|---------------|----------------------------|--------|--|--|
| SUITE #       | TENANT                     | SF     |  |  |
| 14305         | Dunkin' Donuts             | 2,100  |  |  |
| 14317         | Sals Italian Restaurant    | 2,100  |  |  |
| 14323 & 29    | Banfield Pet Hospital      | 2,800  |  |  |
| 14335         | State Farm Insurance       | 1,050  |  |  |
| 14341         | Subway                     | 1,050  |  |  |
| 14347         | Paris Nails                | 1,050  |  |  |
| 14353         | Monarch Lakes Dental Group | 1,400  |  |  |
| 14359         | The UPS Store              | 1,050  |  |  |
| 14375         | Publix                     | 51,420 |  |  |
|               | TOTAL GLA                  | 64,020 |  |  |