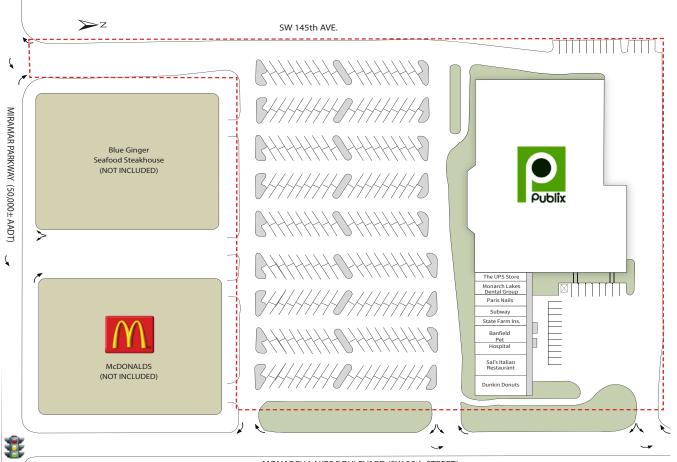

# Retail Aerial

MONARCH LAKES BOULEVARD (SW 25th STREET)

| TENANT ROSTER |                            |        |  |  |
|---------------|----------------------------|--------|--|--|
| SUITE #       | TENANT                     | SF     |  |  |
| 14305         | Dunkin' Donuts             | 2,100  |  |  |
| 14317         | Sals Italian Restaurant    | 2,100  |  |  |
| 14323 & 29    | Banfield Pet Hospital      | 2,800  |  |  |
| 14335         | State Farm Insurance       | 1,050  |  |  |
| 14341         | Subway                     | 1,050  |  |  |
| 14347         | Paris Nails                | 1,050  |  |  |
| 14353         | Monarch Lakes Dental Group | 1,400  |  |  |
| 14359         | The UPS Store              | 1,050  |  |  |
| 14375         | Publix                     | 51,420 |  |  |
|               | TOTAL GLA                  | 64,020 |  |  |

# Site Plan & Tenant Roster