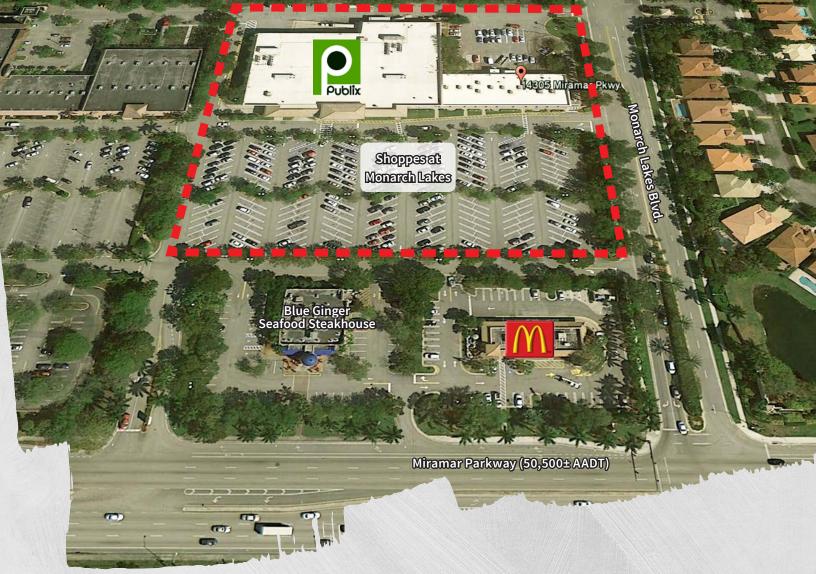

## Shoppes at Monarch Lakes

14305 Miramar Parkway Miramar, FL 33027

Justin Greider +1 407 982 8594 justin.greider@am.jll.com

# Site Plan & Tenant Roster