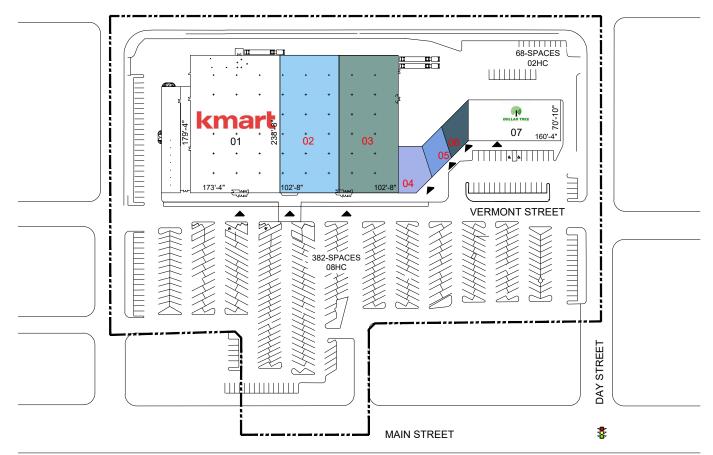

# ANCHOR SPACE AVAILABLE:

- 43,494 SF
- SF Divisible If Needed

# For Lease 43,494 SF

# **Project Facts**

- + Available anchor space 43,494 SF
- + Shop space ranging from 1,000 to 2,400 SF
- + Excellent visibility and access from Hwy 67 (Main Street) and close proximity to Highway 78, which leads into Escondido to the north
- + Lack of existing Retail space in immediate trade area