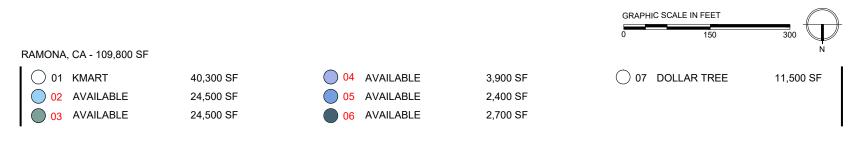

# ANCHOR SPACE AVAILABLE:

- 43,494 SF
- SF Divisible If Needed

# For Lease 43,494 SF

# **Project Facts**

- + Available anchor space 43,494 SF
- + Shop space ranging from 1,000 to 2,400 SF
- + Excellent visibility and access from Hwy 67 (Main Street) and close proximity to Highway 78, which leads into Escondido to the north
- + Lack of existing Retail space in immediate trade area