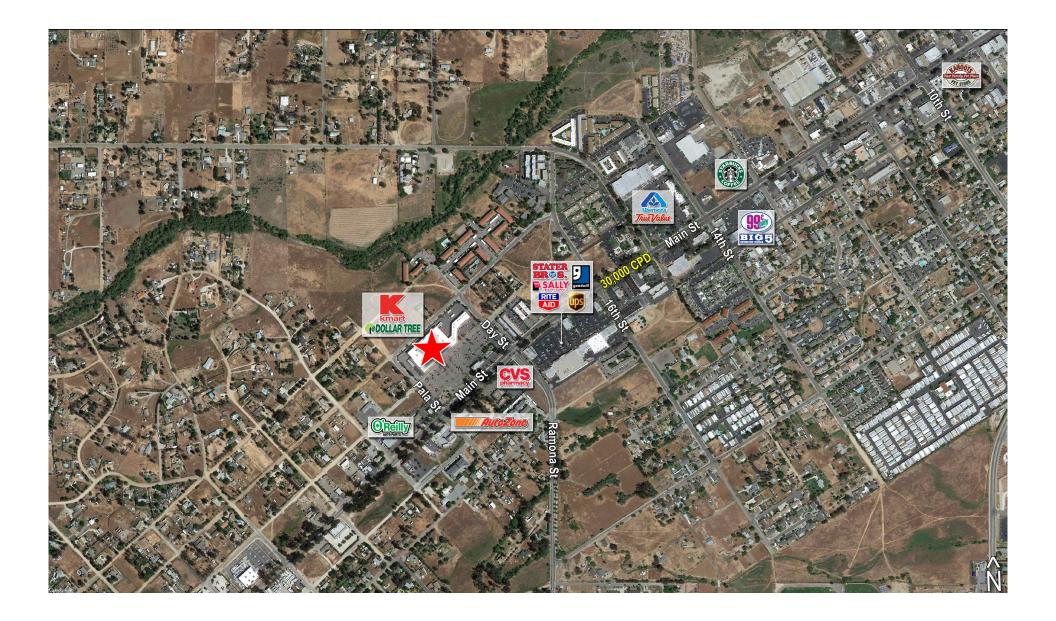

# Ramona Station | 1855 Main Street

# **Project Facts**

- + Available anchor space 43,494 SF
- + Shop space ranging from 1,000 to 2,400 SF
- + Excellent visibility and access from Hwy 67 (Main Street) and close proximity to Highway 78, which leads into Escondido to the north
- + Lack of existing Retail space in immediate trade area

|                                        | Demographics 2018   | 3 Mile    | 5 Miles   | 10 Miles  |
|----------------------------------------|---------------------|-----------|-----------|-----------|
| Traffic Counts                         | TOTAL POPULATION    | 19,482    | 31,567    | 67,777    |
| ±28,700 CPD<br>(Main St. & Ramona St.) | AVG. HOUSEHOLD SIZE | 3.09      | 2.96      | 2.92      |
| (Per ESRI Traffic Count Profile)       | INEDIAN HOME VALUE  | \$471,061 | \$544,698 | \$640,846 |
|                                        | AVG. HH INCOME      | \$91,034  | \$105,246 | \$137,229 |

# Ramona Station | 1855 Main Street

LA BREA STREET