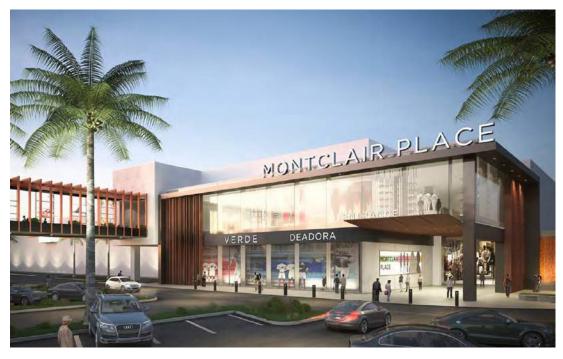

quare foot regional mall located along I-10 at Central Avenue.
- + Repositioned/updated dining area and over 10,000 SF of creative office space.
- + Additional mall anchors include Nordstrom, JCPenney, Macy's and Barnes & Noble.

## **Traffic Counts**

±246,000 CPD (I-10 Freeway & Monte Vista Ave) 37,000 - 43,000 CPD (Central Ave. & Moreno Street)

(Per ESRI Traffic Count Profile)

| Demographic 2018       | 1 Mile    | 3 Miles   | 5 Miles   |
|------------------------|-----------|-----------|-----------|
| TOTAL POPULATION       | 21,598    | 186,461   | 470,171   |
| AVG. HOUSEHOLD SIZE    | 3.8       | 3.8       | 3.9       |
| ® A® MEDIAN HOME VALUE | \$309,523 | \$396,751 | \$408,608 |
| AVG. HH INCOME         | \$64,496  | \$82,286  | \$84,602  |





# Redevelopment Renderings











### SERITAGE GROWTH PROPERTIES

### CONTACT

### **SCOTT BURNS**

Executive Vice President License #01237652 +1 310 694 3188 scott.burns@am.jll.com

### **SHAUNA MATTIS**

Senior Vice President License #01071320 +1 310 694 3190 shauna.mattis@am.jll.com

### **JARED DAVIS**

Vice President License # 01504667 Tel +1 714 679 7893 jaredc.davis@am.jll.com

Although information has been obtained from sources deemed reliable, Owner, Jones Lang LaSalle, and/or their representatives, brokers or agents make no guarantees as to the accuracy of the information contained herein, and offer the Property without express or implied warranties of any kind. The Property may be withdrawn without notice. If the recipient of this information has signed a confidentiality agreement regarding this matter, th