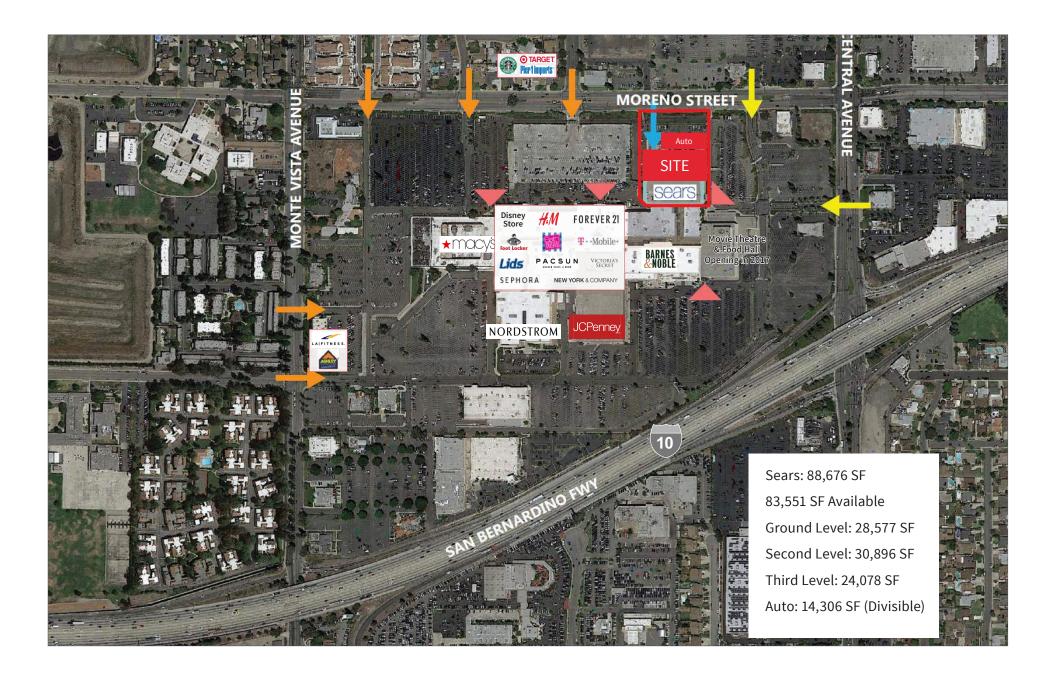

### SERITAGE GROWTH PROPERTIES

• Sears: 88,676 SF

• 83,551 SF Available

• Ground Level: 28,577 SF

Second Level: 30,896 SF

• Third Level: 24,078 SF

Auto: 14,306 SF (Divisible)

**ANCHOR SPACE OPPORTUNITY** 

# **Project Facts**

- + Multiple retail box opportunities for lease at Montclair Place regional mall under redevelopment by CIM.
- + Opportunities for portion of Sears building include 28,000 SF ground level space; 30,000 SF second level space and 24,000 SF third level space.
- + Montclair Place (formerly Montclair Plaza) is a 1.2M square foot regional mall located along I-10 at Central Avenue.
- + Repositioned/updated dining area and over 10,000 SF of creative office space.
- + Additional mall anchors include Nordstrom, JCPenney, Macy's and Barnes & Noble.

## **Traffic Counts**

±246,000 CPD (I-10 Freeway & Monte Vista Ave) 37,000 - 43,000 CPD (Central Ave. & Moreno Street)

(Per ESRI Traffic Count Profile)

| Demographic 2018       | 1 Mile    | 3 Miles   | 5 Miles   |
|------------------------|-----------|-----------|-----------|
| TOTAL POPULATION       | 21,598    | 186,461   | 470,171   |
| AVG. HOUSEHOLD SIZE    | 3.8       | 3.8       | 3.9       |
| ® A® MEDIAN HOME VALUE | \$309,523 | \$396,751 | \$408,608 |
| AVG. HH INCOME         | \$64,496  | \$82,286  | \$84,602  |