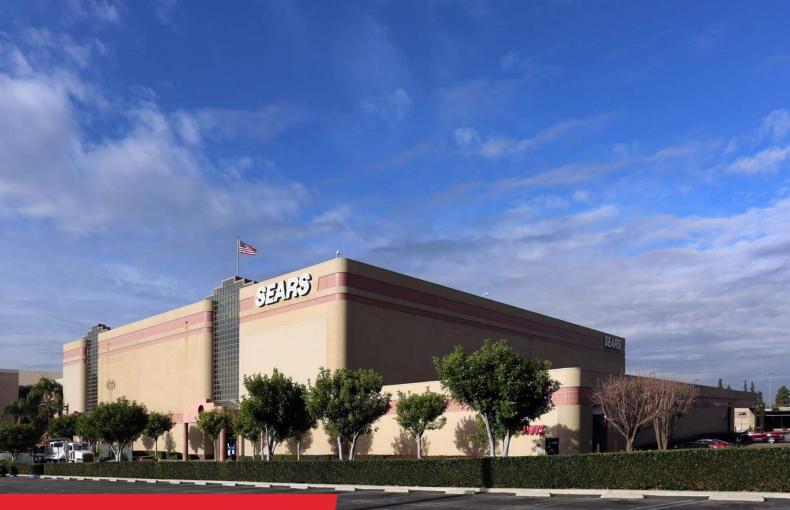

### SERITAGE GROWTH PROPERTIES

• Sears: 88,676 SF

• 83,551 SF Available

• Ground Level: 28,577 SF

Second Level: 30,896 SF

• Third Level: 24,078 SF

Auto: 14,306 SF (Divisible)

**ANCHOR SPACE OPPORTUNITY** 

# MONTCLAIR PLACE

5080 MONTCLAIR PLAZA LANE | MONTCLAIR, CA

Available for Lease | 83,551 SF