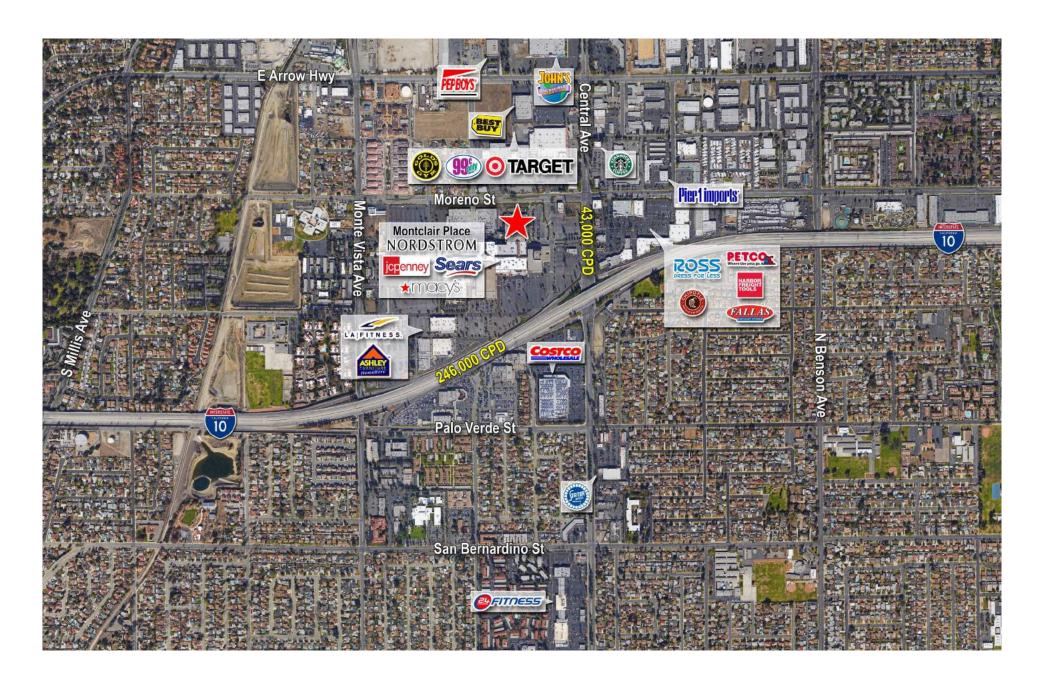

## **Traffic Counts**

±246,000 CPD (I-10 Freeway & Monte Vista Ave) 37,000 - 43,000 CPD (Central Ave. & Moreno Street)

(Per ESRI Traffic Count Profile)

| Demographic 2018       | 1 Mile    | 3 Miles   | 5 Miles   |
|------------------------|-----------|-----------|-----------|
| TOTAL POPULATION       | 21,598    | 186,461   | 470,171   |
| AVG. HOUSEHOLD SIZE    | 3.8       | 3.8       | 3.9       |
| ® A® MEDIAN HOME VALUE | \$309,523 | \$396,751 | \$408,608 |
| AVG. HH INCOME         | \$64,496  | \$82,286  | \$84,602  |