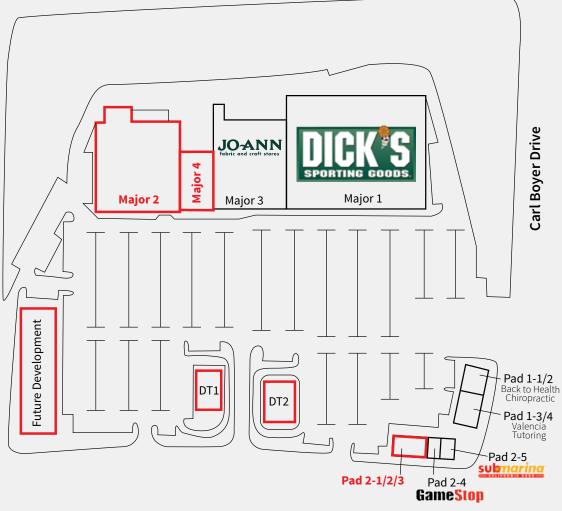

# **List of Tenants**

| Unit #      | Tenant                    | SF     |
|-------------|---------------------------|--------|
| MAJ1        | Dick's Sporting Goods     | 60,000 |
| MAJ2        | Available                 | 30,000 |
| MAJ3        | JoAnn Fabrics             | 25,000 |
| MAJ4        | Available                 | 7,000  |
| DT1         | Available with Drive Thru | 3,000  |
| DT2         | Available with Drive Thru | 5,000  |
| Future Dev. | Available Build to Suit   | 17,000 |

| Unit #                | Tenant                      | SF    |  |
|-----------------------|-----------------------------|-------|--|
| Pad 1-1/2             | Back to Health Chiropractic | 2,557 |  |
| Pad 1-3/4             | Valencia Tutoring           | 3,004 |  |
| Pad 2-1/2/3           | Available Now               | 3,391 |  |
| Pad 2-4               | GameStop                    | 1,512 |  |
| Pad 2-5               | Submarina                   | 1,250 |  |
| TOTAL GLA: 158 714 SF |                             |       |  |

TOTAL GLA: 158,714 SF

accuracy thereof.

Site
Plan

DISCLAIMER | © 2019 Jones Lang LaSalle IP, Inc. All rights reserved. All information contained herein is from sources deemed reliable; however, no representation or warranty is made to the