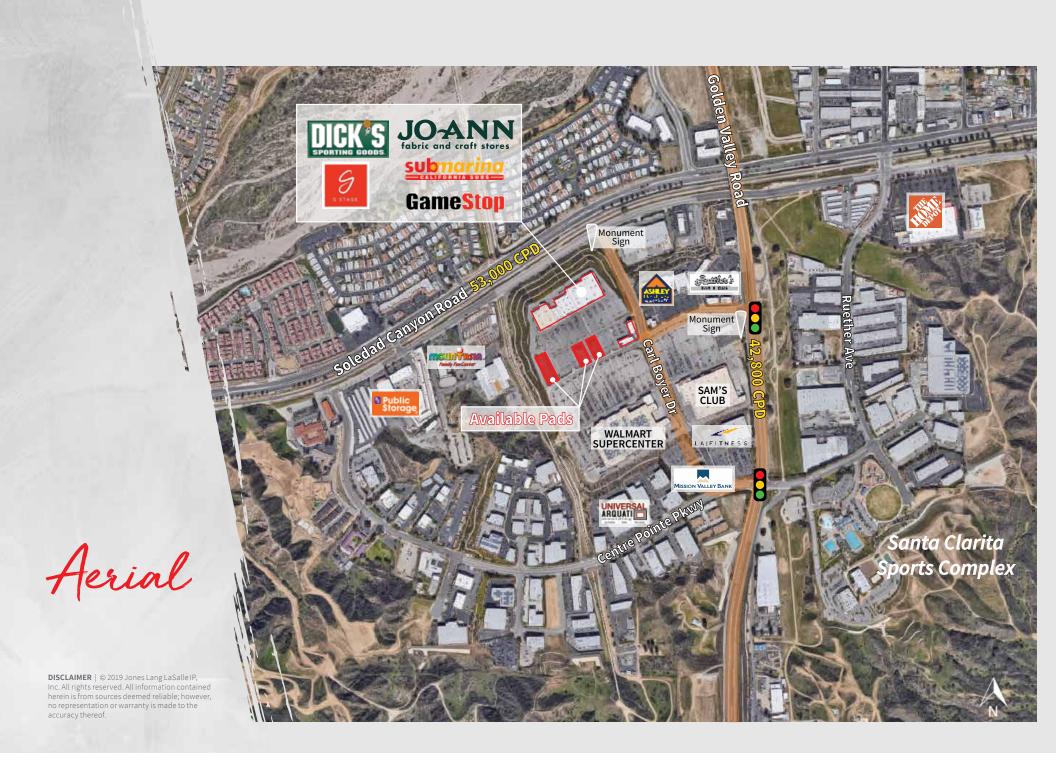

# SWC of Soledad Canyon Road & Golden Valley Road

- Centre Pointe Village is located in the geographic center of the Santa Clarita trade area on Golden Valley Road, part of the "Cross Valley Connector" linking the 14 Freeway and the 5 Freeway
- GLA 158,714 s.f. with over 800 parking paces
- Centre Pointe Village serves an immediate trade area of over 52,587 people. Walmart Supercenter and Sam's Club draw customers from the entire Santa Clarita Valley trade area
- The Centre Pointe Trade Area is benefiting from strong residential growth and at build out of current units is expected to grow by an additional 38,000 residents

**AREA RETAILERS** 

**WALMART** SAM'S CLUB

| DEMOGRAPHICS | 1 mile 🔻                       | 2 miles 🔻                      | 3 miles ▼                      |
|--------------|--------------------------------|--------------------------------|--------------------------------|
|              | 6,862 Total Population         | 35,122<br>Total Population     | 104,004<br>Total Population    |
|              | 2.95 Ave. Household Size       | 2.96 Ave. Household Size       | 3.00<br>Ave. Household Size    |
| (\$+)        | \$83,614<br>Ave. HH Income     | \$96,336<br>Ave. HH Income     | \$103,639<br>Ave. HH Income    |
| (\$)         | \$301,934<br>Median Home Value | \$373,084<br>Median Home Value | \$415,357<br>Median Home Value |

# **Soledad Canyon Road**