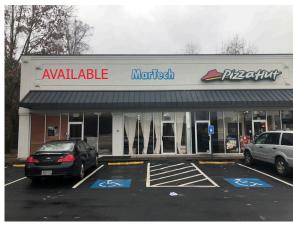

| Tenant            | Suite | Size  |
|-------------------|-------|-------|
| AVAILABLE         | 101   | 1,200 |
| MarTech           | 105   | 900   |
| Pizza Hut         | 109   | 1,500 |
| Starbucks         | 201   | 2,200 |
| Country Financial | 205   | 1,700 |
| Your CBD Store    | 209   | 1,500 |