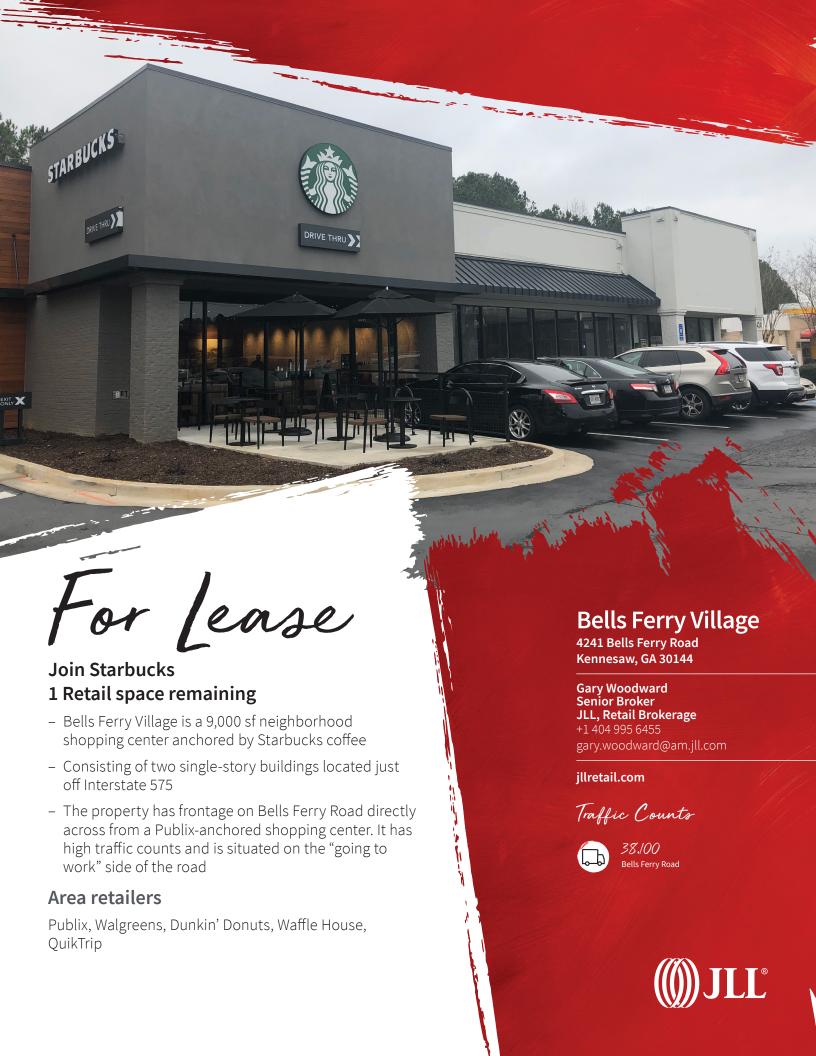

| 101 105 109 | 205 209                                           |
|-------------|---------------------------------------------------|
|             | New Driveway  I I I I I I I I I I I I I I I I I I |

| Tenant            | Suite | Size  |
|-------------------|-------|-------|
| AVAILABLE         | 101   | 1,200 |
| MarTech           | 105   | 900   |
| Pizza Hut         | 109   | 1,500 |
| Starbucks         | 201   | 2,200 |
| Country Financial | 205   | 1,700 |
| Your CBD Store    | 209   | 1,500 |