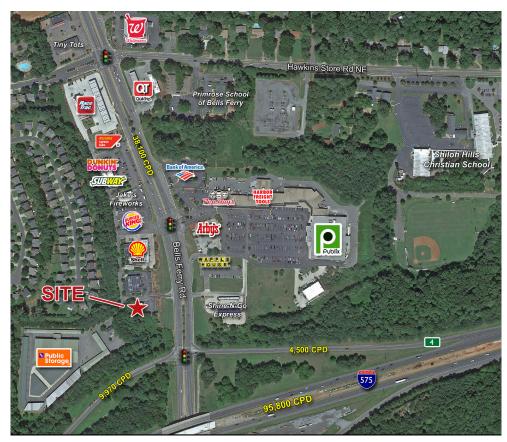

## 1 Mile

6,600 Estimated population

\$97,772 Average household income

39.3

Median age

## 3 Miles

61,572 Estimated population

39,257 Estimated daytime population \$82,393

Average household income 34.5 Median age

## 5 Miles

/95,/9/ Estimated population

Estimated daytime population \$85,613

Average household income

35.2 Median age

**Bells Ferry Road** 