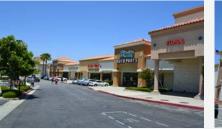

## City Center | NWC Grape Street & Railroad Canyon Road

- Shopping Center is anchored by a 126,390 s.f. Walmart (NAP) with other quality promotional tenants to complement the draw
- Trade area's dominant shopping center
- GLA is approximately 243,208 s.f. with a recently upgraded new color scheme
- Project is immediately adjacent and visible to the 15 Freeway, which has a daily traffic count of over 119,000 CPD
- 10% projected population increase by 2020