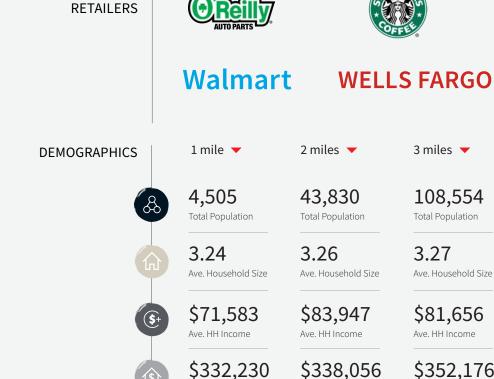

AREA

Median Home Value

108,554 Total Population

3 miles 🔻

3.27 Ave. Household Size

\$81,656 Ave. HH Income

\$352,176 Median Home Value

Median Home Value