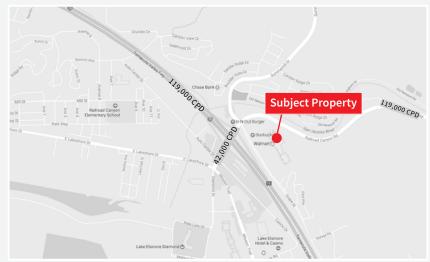

## City Center | NWC Grape Street & Railroad Canyon Road

- Shopping Center is anchored by a 126,390 s.f. Walmart (NAP) with other quality promotional tenants to complement the draw
- Trade area's dominant shopping center
- GLA is approximately 243,208 s.f. with a recently upgraded new color scheme
- Project is immediately adjacent and visible to the 15 Freeway, which has a daily traffic count of over 119,000 CPD
- 10% projected population increase by 2020

# NEW PROPOSED HIGHWAY ACCESS

DISCLAIMER | © 2019 Jones Lang LaSalle IP, Inc. All rights reserved. All information contained herein is from sources deemed reliable; however, no representation or warranty is made to the accuracy thereof.