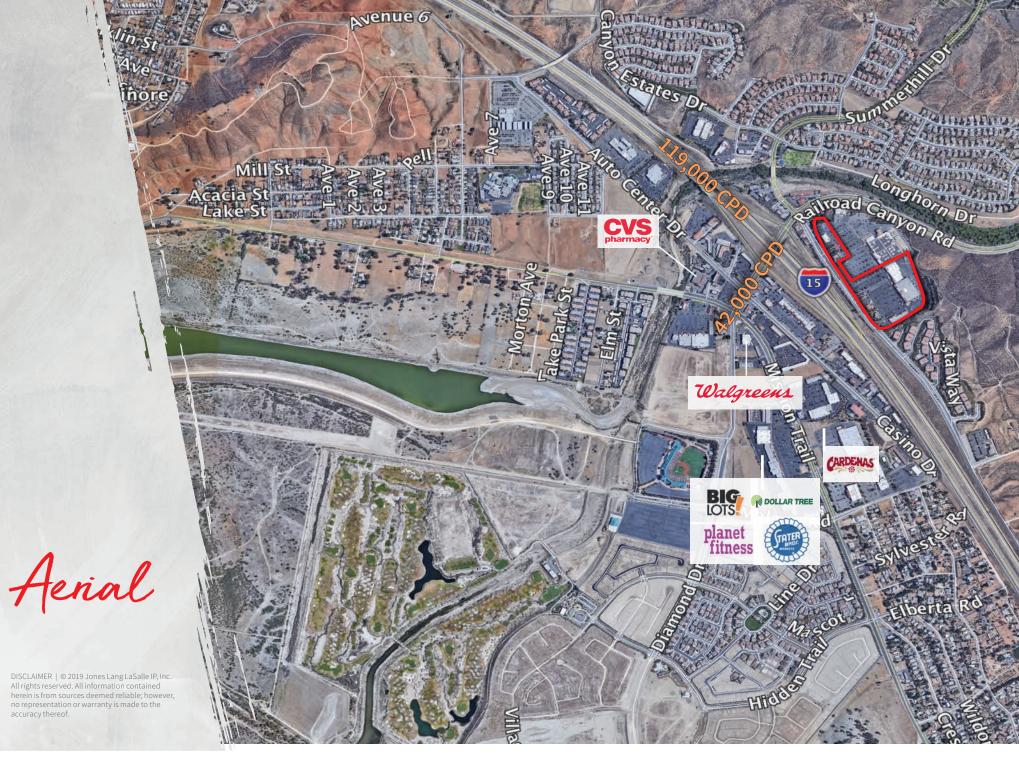

## City Center | NWC Grape Street & Railroad Canyon Road

- Shopping Center is anchored by a 126,390 s.f. Walmart (NAP) with other quality promotional tenants to complement the draw
- Trade area's dominant shopping center
- GLA is approximately 243,208 s.f. with a recently upgraded new color scheme
- Project is immediately adjacent and visible to the 15 Freeway, which has a daily traffic count of over 119,000 CPD
- 10% projected population increase by 2020