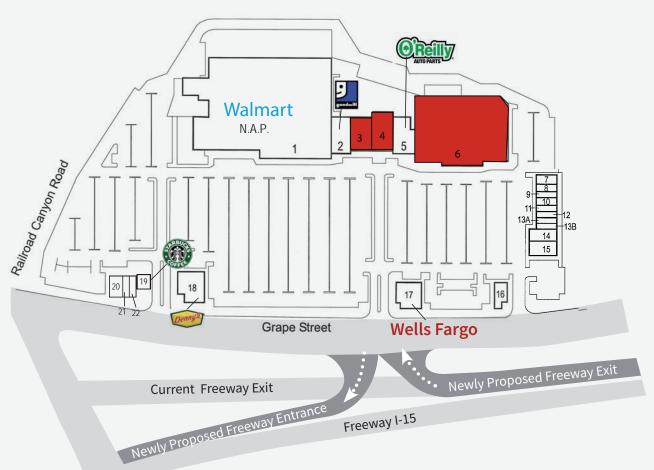

### **List of Tenants**

| Suite # | Tenant              | SF      | Suite # | Tenant                   | SF    |
|---------|---------------------|---------|---------|--------------------------|-------|
| 1       | Walmart             | 126,390 | 13A     | LA Nails & Spa           | 1,105 |
| 2       | Goodwill            | 14,188  | 13B     | Vizion Hair Salon        | 1,040 |
| 3       | AVAILABLE           | 3,003   | 14      | EJ Dental & Orthodontics | 2,975 |
| 4       | AVAILABLE           | 7,562   | 15      | Spectrum                 | 3,825 |
| 5       | O'Reilly Auto Parts | 7,034   | 16      | El Pollo Loco            | 2,700 |
| 6       | AVAILABLE           | 50,065  | 17      | Wells Fargo              | 3,500 |
| 7       | Sushi Zen           | 1,950   | 18      | Denny's                  | 4,700 |
| 8       | Sally Beauty        | 1,300   | 19      | Starbucks                | 1,500 |
| 9       | The UPS Store       | 1,170   | 20      | Verizon Wireless         | 2,496 |
| 10      | Waba Grill          | 1,430   | 21      | Sports Clips             | 1,100 |
| 11      | GNC                 | 1,170   | 22      | Jersey Mikes             | 1,360 |
| 12      | Smoke Shop          | 1,105   |         |                          |       |