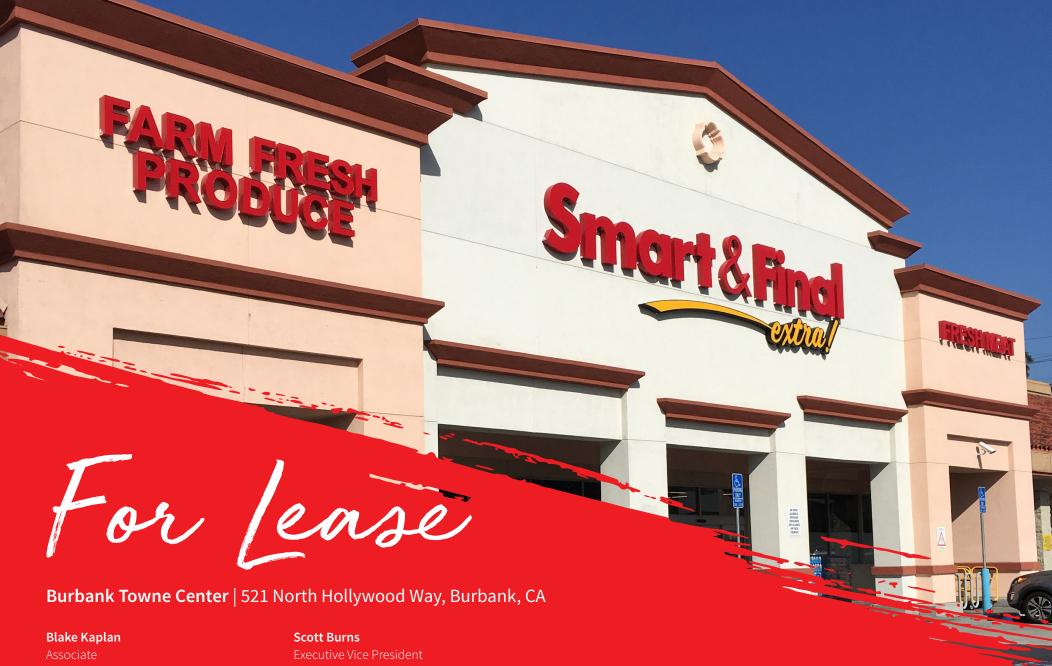

# For Lease

## SWC of Verdugo Ave & Hollywood Way

## **Property Highlights**

- Premier shop spaces available in strong, Smart & Final Extra and CVS anchored center
- Highly desirable and well-established trade area with very little vacancy & excellent demographics
- Close proximity to major entertainment employers including Warner Brothers Studios, NBC, ABC, Walt Disney Studios, Warner Brothers Music & Universal Studios
- S.C. remodel planned which will include facade remodel, landscaping improvements, signage upgrades & common area improvements
- Easy access to the Ventura Freeway (CA-134) over 212,000 CPD