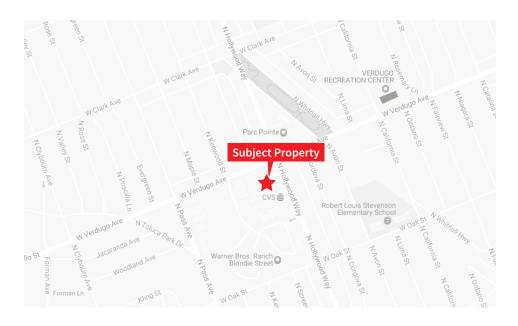

## SWC of Verdugo Ave & Hollywood Way

#### **Traffic Counts**

- ±47,900 CPD (Verdugo Ave & Hollywood Way)