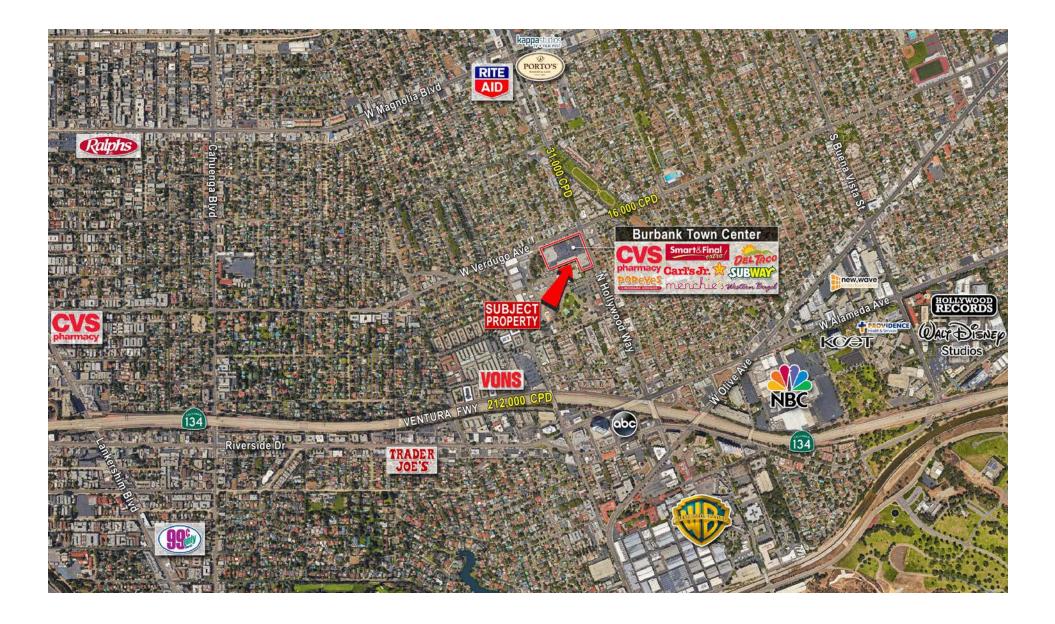

## **Aerial**

## **Property Highlights**

- Premier shop spaces available in strong, Smart & Final Extra and CVS anchored center
- Highly desirable and well-established trade area with very little vacancy & excellent demographics
- Close proximity to major entertainment employers including Warner Brothers Studios, NBC, ABC, Walt Disney Studios, Warner Brothers Music & Universal Studios
- S.C. remodel planned which will include facade remodel, landscaping improvements, signage upgrades & common area improvements
- Easy access to the Ventura Freeway (CA-134) over 212,000 CPD

#### **Traffic Counts**

- ±47,900 CPD (Verdugo Ave & Hollywood Way)