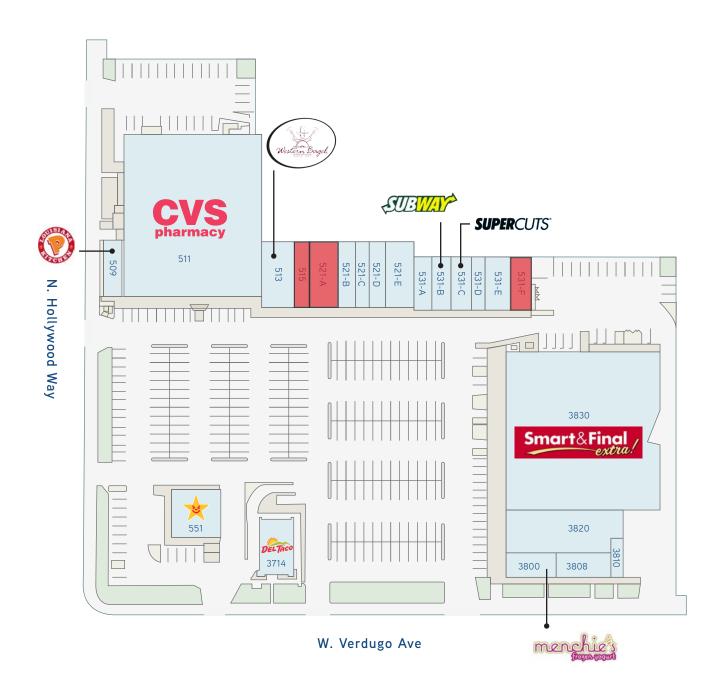

## Site Plan

| unit# | Tenant                       | SF     |
|-------|------------------------------|--------|
| 3714  | Del Taco                     | 2,160  |
| 3800  | Menchies Frozen Yogurt       | 1,525  |
| 3808  | Kumon Math And Reading       | 1,526  |
| 3810  | Victors Shoe Repair          | 546    |
| 3820  | C & C Pet Food               | 5,414  |
| 3830  | Smart & Final                | 27,381 |
| 509   | Popeyes Chicken              | 1,200  |
| 511   | CVS                          | 25,500 |
| 513   | Western Bagel                | 2,450  |
| 515   | Available                    | 1,050  |
| 521-A | Vacant                       | 2,100  |
| 521-B | Kuru Sushi                   | 1,260  |
| 521-C | Nail Design Center           | 1,050  |
| 521-D | Wok To Go                    | 1,050  |
| 521-E | Premier America Credit Union | 2,240  |
| 531-A | A Express Copy               | 1,100  |
| 531-B | Subway                       | 1,100  |
| 531-C | Supercuts                    | 1,155  |
| 531-D | Citywide Uniforms            | 825    |
| 531-E | Discount Health Foods        | 1,540  |
| 531-F | Vacant                       | 1,100  |
| 551   | Carl's Jr                    | 2,558  |

TOTAL GLA: 85,830 SF