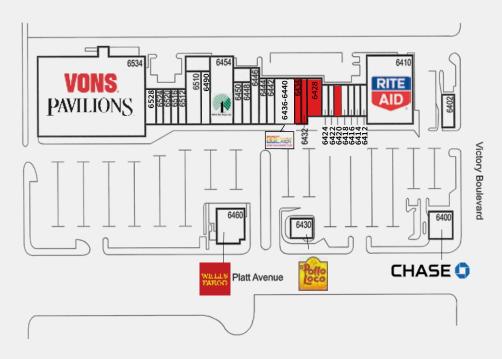

### List of Tenants

| Unit #  | Tenant                         | SF     | Unit #  | Tenant              | SF     |
|---------|--------------------------------|--------|---------|---------------------|--------|
| 6400    | Chase Bank                     | 3,600  | 6444    | Bagelicious         | 1,411  |
| 6402    | Animal Hospital                | 2,142  | 6446    | Pacific Dental      | 3,335  |
| 6410    | Rite Aid                       | 17,250 | 6448    | H&R Block           | 1,480  |
| 6412    | AT&T Cell Tower Control        | 1,036  | 6450    | Yozen Frogurt       | 1,480  |
| 6414    | A Lucky Nails                  | 1,048  | 6454    | Dollar Tree         | 8,900  |
| 6416    | Great Clips                    | 1,076  | 6460    | Wells Fargo         | 5,400  |
| 6418    | Optometrist                    | 1,077  | 6490    | Creation Station    | 2,134  |
| 6420    | Available                      | 1,525  | 6510    | Leslie's Pool       | 4,250  |
| 6422    | Baskin Robbins                 | 1,054  | 6512    | Sally Beauty        | 1,593  |
| 6424    | Poke Poke Bar                  | 1,147  | 6516    | Starbucks Coffee    | 1,593  |
| 6428    | Available                      | 3,094  | 6520    | The UPS Store       | 1,597  |
| 6430    | El Pollo Loco                  | 2,890  |         |                     |        |
| 6432    | Coming Available               | 1,493  | 6524    | Nothing Bundt Cakes | 1,634  |
| 6434    | Available                      | 2,005  | 6528    | Premier Cleaners    | 2,009  |
| 6436-40 | Exer Urgent Care (Coming Soon) | 4,970  | 6534    | Vons Pavilions      | 49,972 |
| 6442    | Weight Watchers                | 1,934  | Total G | LA: 134,129 SF      |        |