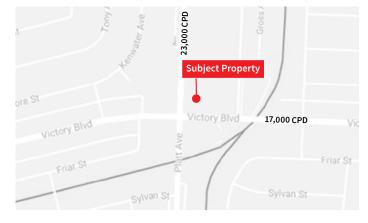

# Platt Village | NEC Platt Avenue & Victory Boulevard

- West San Fernando Valley's only Vons Pavilions Supermarket
- Total Shopping Center GLA: 130,000 s.f. with 617 parking spaces
- Shopping Center serves high end communities of West Hills, Bell Canyon, Hidden Hills, Calabasas and Woodland Hills