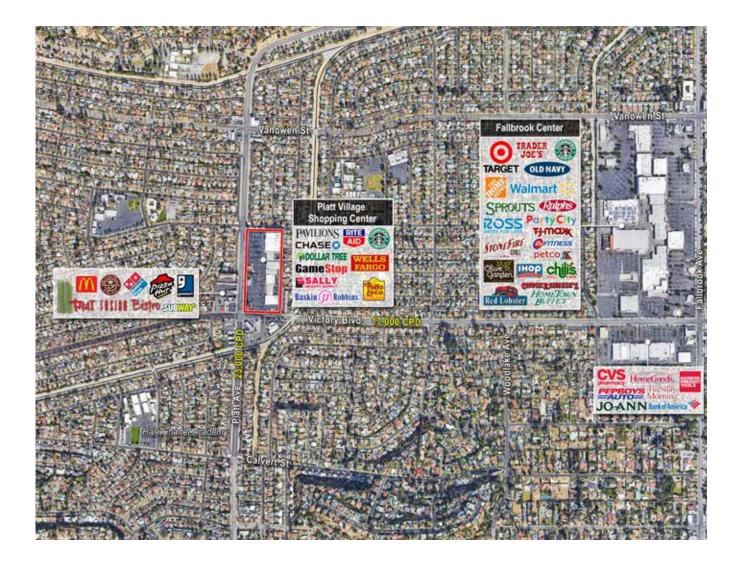

## Area Retailers

3 miles

122,971

2.68

**Demographics** 

1 mile

16.653 Estimated population

2.88 Average Household Size