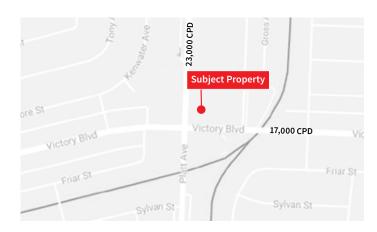

## Platt Village | NEC Platt Avenue & Victory Boulevard

- West San Fernando Valley's only Vons Pavilions Supermarket
- Total Shopping Center GLA: 130,000 s.f. with 617 parking spaces
- · Shopping Center serves high end communities of West Hills, Bell Canyon, Hidden Hills, Calabasas and Woodland Hills