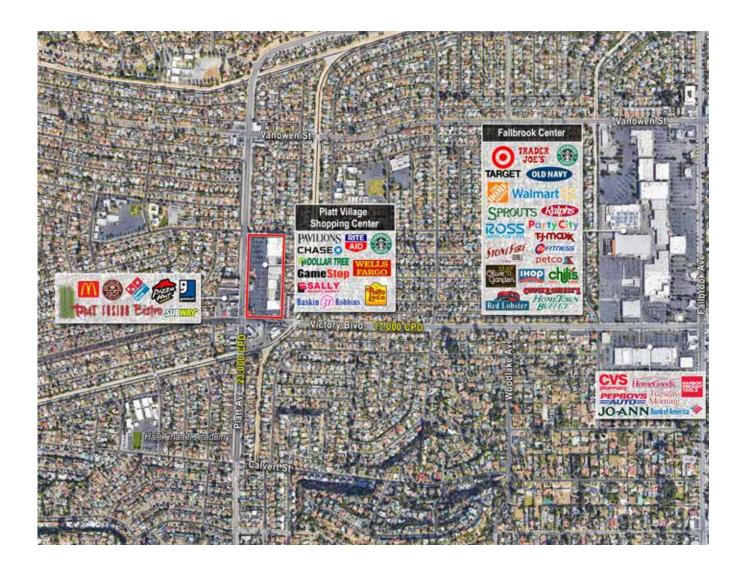

## Platt Village | NEC Platt Avenue & Victory Boulevard

- West San Fernando Valley's only Vons Pavilions Supermarket
- Total Shopping Center GLA: 130,000 s.f. with 617 parking spaces
- · Shopping Center serves high end communities of West Hills, Bell Canyon, Hidden Hills, Calabasas and Woodland Hills

## **Area Retailers**

| _      |     |                   | •   |
|--------|-----|-------------------|-----|
| Demo   | σra | nh                | ICC |
| DCITIO | gru | $\mathbf{p}_{11}$ | ıcs |

1 mile

16.653 Estimated population