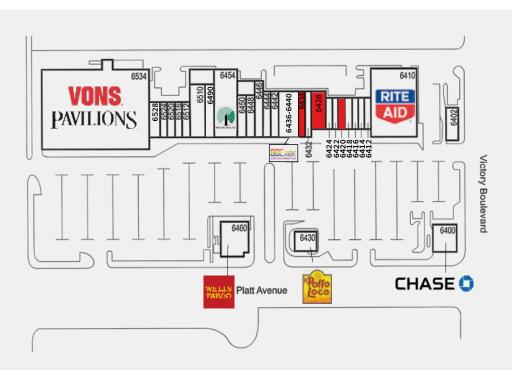

#### **List of Tenants**

| Unit #  | Tenant                         | SF     | Unit#   | Tenant              | SF     |
|---------|--------------------------------|--------|---------|---------------------|--------|
| 6400    | Chase Bank                     | 3,600  | 6444    | Bagelicious         | 1,411  |
| 6402    | Animal Hospital                | 2,142  | 6446    | Pacific Dental      | 3,335  |
| 6410    | Rite Aid                       | 17,250 | 6448    | H&R Block           | 1,480  |
| 6412    | Jeweler                        | 1,036  | 6450    | Yozen Frogurt       | 1,480  |
| 6414    | A Lucky Nails                  | 1,048  | 6454    | Dollar Tree         | 8,900  |
| 6416    | Super Hair                     | 1,076  | 6460    | Wells Fargo         | 5,400  |
| 6418    | Optometrist                    | 1,077  | 6490    | Creation Station    | 2,134  |
| 6420    | Available                      | 1,525  | 6510    | Leslie's Pool       | 4,250  |
| 6422    | Baskin Robbins                 | 1,054  | 6512    | Sally Beauty        | 1,593  |
| 6424    | Poke Poke Bar                  | 1,147  | 6516    | Starbucks Coffee    | 1,593  |
| 6428    | Available                      | 3,094  | 6520    | The UPS Store       | 1,597  |
| 6430    | El Pollo Loco                  | 2,890  |         |                     |        |
| 6432    | Game Stop                      | 1,493  | 6524    | Nothing Bundt Cakes | 1,634  |
| 6434    | Available                      | 2,005  | 6528    | Premier Cleaners    | 2,009  |
| 6436-40 | Exer Urgent Care (Coming Soon) | 4,970  | 6534    | Vons Pavilions      | 49,972 |
| 6442    | Weight Watchers                | 1,934  | Total G | LA: 134,129 SF      |        |