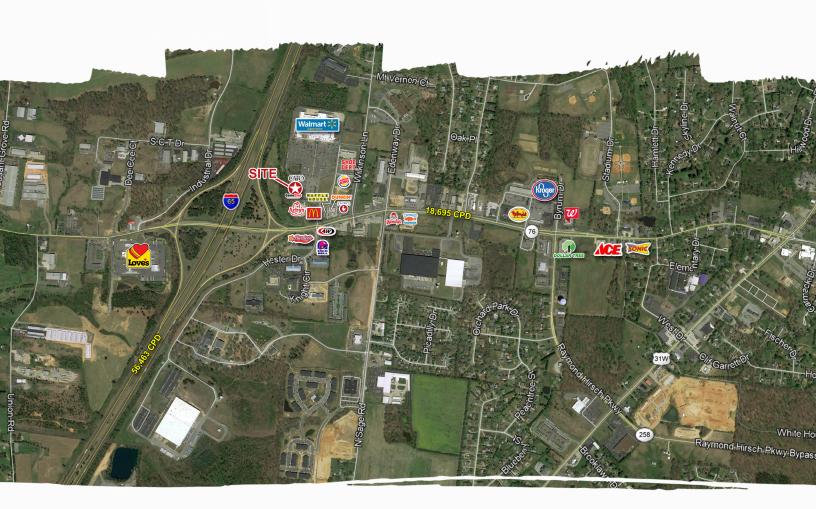

- Small shop space available 1,600 SF 6,400 SF
- Excellent visability
- Walmart Shadow Center with great traffic flow
- Easy access to I-65 North (56,463 VPD) and Highway 76 (18,695 VPD)
- Parking ratio 7.63/1,000

## Area retail

Walmart, Kroger, Galaxy Cleaners, Dollar Tree, Walgreens, O' Reilly Auto Parts, Ace Hardware, Verizon, Shoe Department, Best Sleep Ever, Valvoline Instant Oil Change, Advance Auto Parts