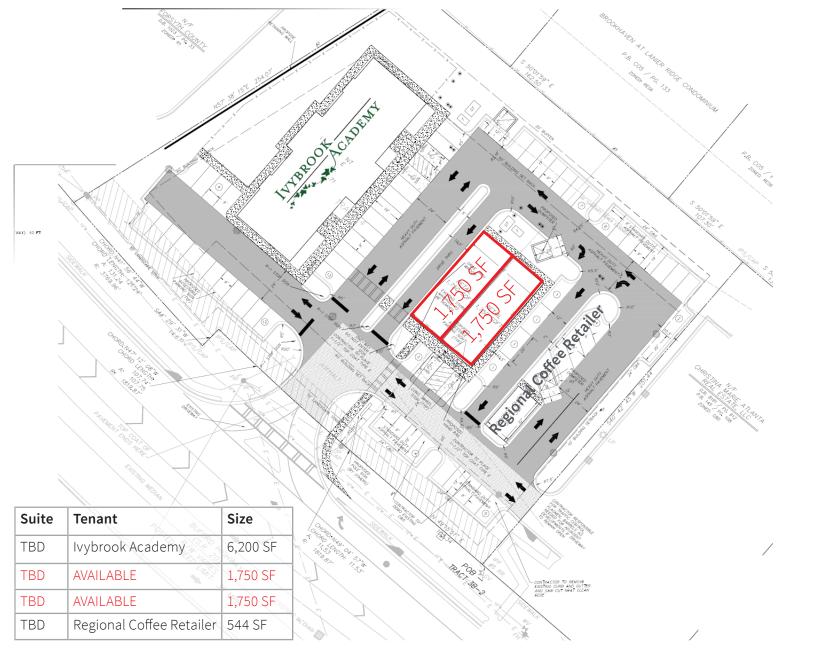

## **New Construction**

- Spaces available up to 3,500 SF
- Come join Ivybrook Academy and a Regional Coffee Retailer with Drive Thru
- Additional drive thru available
- Located with excellent visibility directly on the main retail corridor