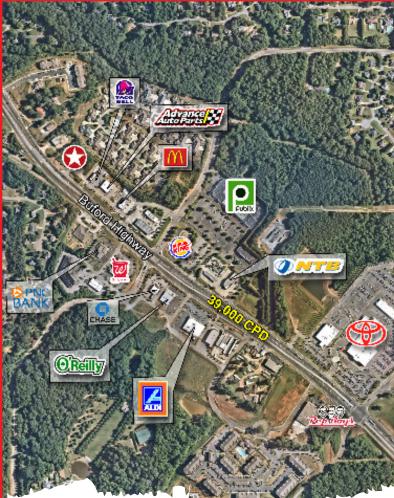

## Highway 20 at Samples Rd. Cumming, GA

Gary Woodward +1 404 995 6455 gary.woodward@am.jll.com

jllretail.com

1 Mile

3,216

**Estimated Population** 

3,054

Estimated Daytime Population