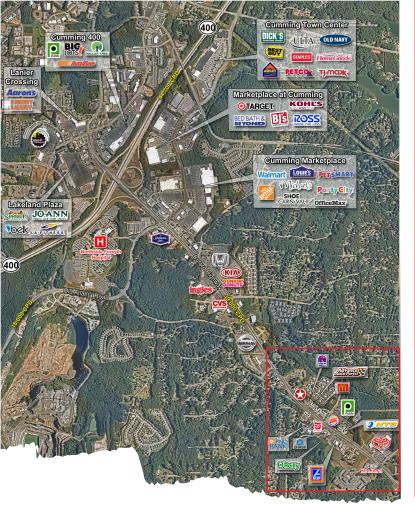

## **Local Retailers**

Publix, Walmart, Lowes, Michaels, PetSmart, The Home Depot, Shoe Carnival, Office Max, Party City, Ingles, Target, Kohl's, Ross Dress for Less, Bed Bath & Beyond, Dick's Sporting Goods, Ulta, Old Navy, Best Buy, Staples, Home Goods, Petco, TJ Maxx, Ashley Home Furniture, Big Lots, Hobby Lobby, Jo-Ann Fabrics, Sprouts, Academy Sports, Barnes & Noble, DSW, Earthfare