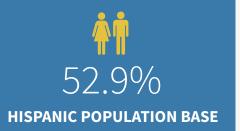

## **City of Fresno**

**32.6M+** SF

OF EXISTING RETAIL SPACE

5.7%

RETAIL VACANCY RATE AS OF Q1 2019

31.1

Median age

**17.3%** age between 25 to 34

19.7% high school graduate or higher

14.7% bachelor's degree or higher

591,193 DAYTIME POPULATION

20,994

**BUSINESSES** IN THE AREA

**FOOD SPENDING** \$1.2B

**FRESNO** 

530,829 **EST. 2019 TOTAL POPULATION** 