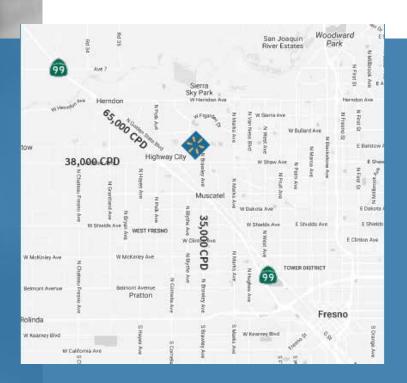

# PROPERTY HIGHLIGHTS

- Unique opportunity for large box operators to enter the market with a large storefront and convenient customer parking
- Located on W Shaw Avenue, a major traffic carrier for the entire trade area, with convenient access to CA-99 freeway
- Prominent pylon signage and multiple ingress/egress access points
- Strategically located within a retail hub surrounded by Target, Home Depot, Costco, Dick's Sporting Goods, Party City, Kohl's and Winco Foods