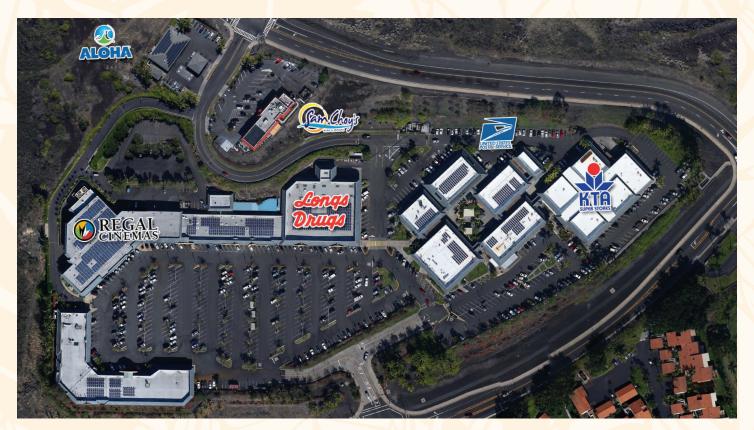

## Key Retailers

Longs Drugs

### **Property Data**

| Opening Date | 1985       |
|--------------|------------|
| Site         | 21.2 acres |
| Parking      | 879 stalls |
| Total Stores | 47         |
| Levels       | 2          |

### Leaseable Area

| Total Center GLA | 178,809 s.f. |
|------------------|--------------|
| Small Shops      | 92,895 s.f.  |
| Anchors (total)  | 85,914 s.f.  |
| Regal Cinemas 7  | 28,867 s.f.  |
| KTA Super Stores | 30,000 s.f.  |
| Longs Drugs      | 27,047 s.f.  |
|                  |              |