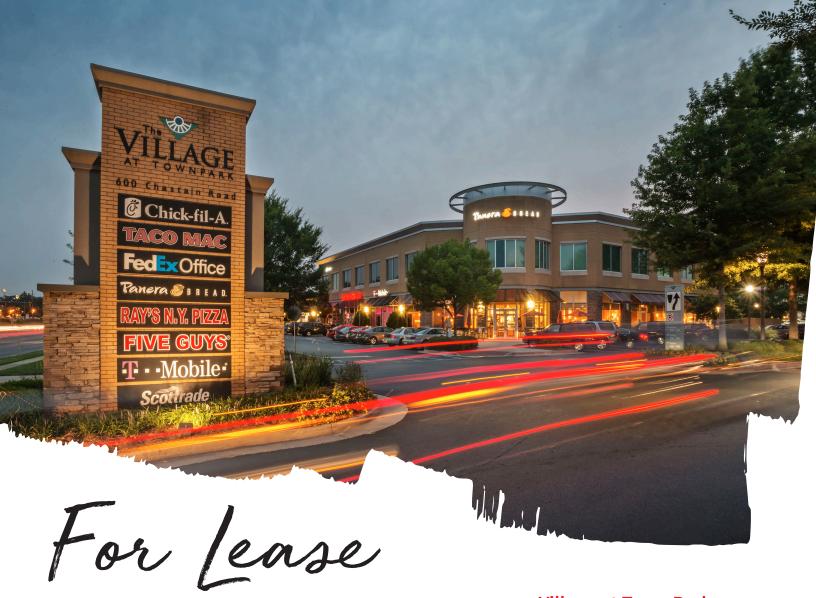

## Village at Town Park

600 Chastain Rd NW Kennesaw, GA 30144

### 11,285 SF of prime office/retail space available

- Strong mixture of retail tenants including Chick-Fil-A, Panera Bread, Taco Mac, and Willy's Mexicana Grill
- Second level office space available immediately in tight Kennesaw office market
- Located in close proximity to Kennesaw State University- Georgia's third largest university with an enrollment of over 35,000 students