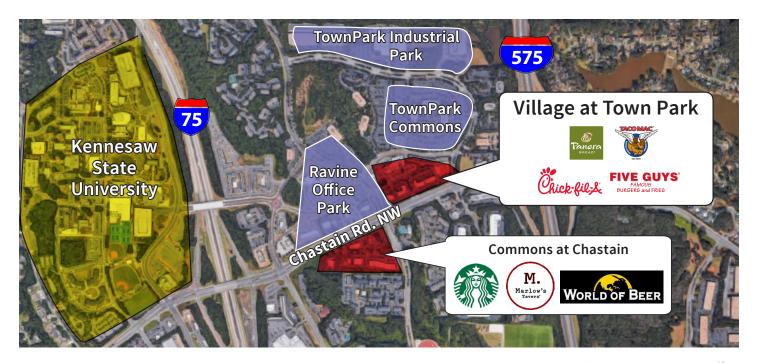

## Village at Town Park

600 Chastain Rd NW Kennesaw, GA 30144

### 11,285 SF of prime office/retail space available

- Strong mixture of retail tenants including Chick-Fil-A, Panera Bread, Taco Mac, and Willy's Mexicana Grill
- Second level office space available immediately in tight Kennesaw office market
- Located in close proximity to Kennesaw State University- Georgia's third largest university with an enrollment of over 35,000 students