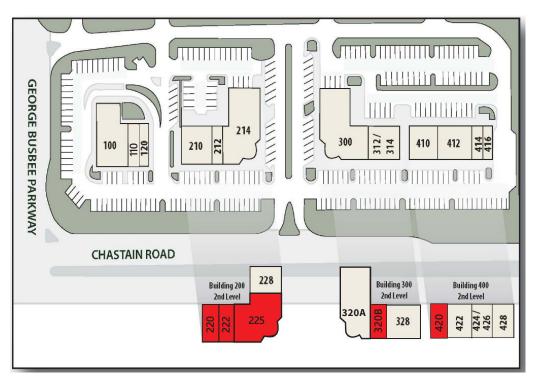

### Sherri Mann

VP, Retail Agency Office +1 404 995 2274 sherri.mann@am.jll.com

jllretail.com

|         | Tenant                     | Size   |
|---------|----------------------------|--------|
| 100     | Chick-Fil-A                | 4,175  |
| 110     | American Haircuts          | 1,410  |
| 120     | FedEx/Kinkos               | 1,889  |
| 210     | Willy's Mexicana Gril      | 2,986  |
| 212     | T-Mobile                   | 1,720  |
| 214     | Panera Bread               | 5,853  |
| 220     | AVAILABLE                  | 1,773  |
| 222     | AVAILABLE                  | 1,330  |
| 225     | AVAILABLE                  | 4,587  |
| 228     | Mindscape                  | 2,339  |
| 300     | Taco Mac                   | 7,377  |
| 312/314 | Dyer & Posta Salon         | 3,162  |
| 320A    | Prime Lending              | 3,283  |
| 320B    | AVAILABLE                  | 3,883  |
| 328     | Buildrite Construction Co. | 3,051  |
| 410     | Five Guys                  | 2,533  |
| 412     | Palm Beach Tan             | 2,820  |
| 414     | Allure Nails               | 1,039  |
| 416     | 1000 Degrees Pizza         | 1,742  |
| 420     | AVAILABLE                  | 1,485  |
| 422     | Thirty Two Dental          | 2,113  |
| 426     | Karma Orthodontics         | 2,102  |
| 428     | Benchmark Physical Therapy | 2,051  |
|         | TOTAL                      | 64,703 |