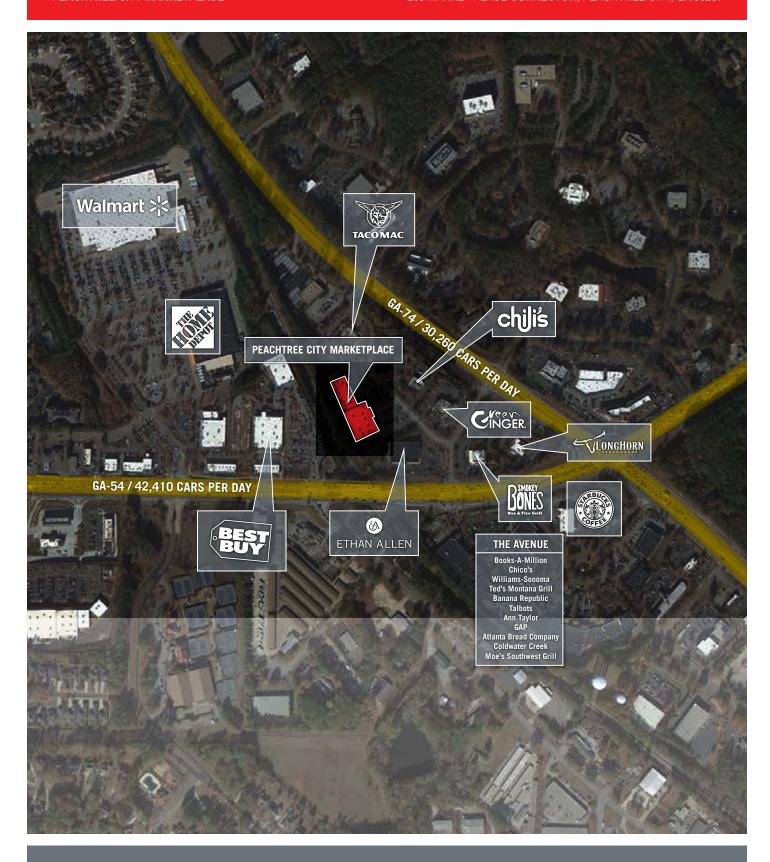

## Peachtree City Marketplace

200 MARKET PLACE CONNECTOR, PEACHTREE CITY, GA 30269

Anchored by Staples and IHOP and located adjacent to Ethan Allen, Chilis, Taco Mac, Longhorn Steakhouse, The Avenue of Peachtree City, Home Depot and Walmart.

- Traffic light entrance with 5 access points
- Combined traffic counts of 73,030 vehicles per day
- Extremely strong demographics with Average Household Incomes above \$100,000 in one, three and five mile rings