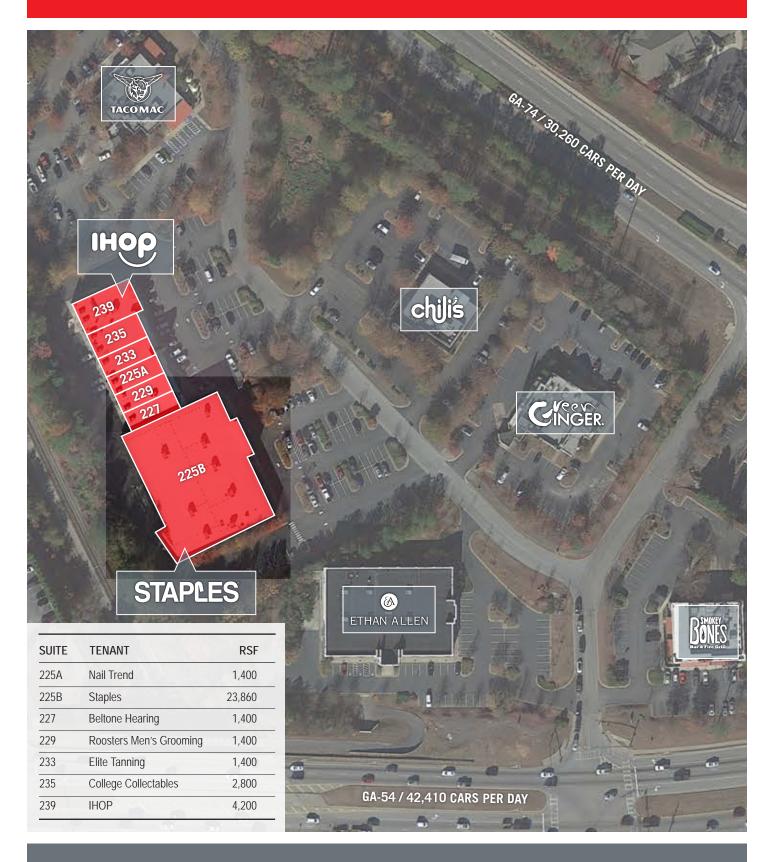

## Peachtree City Marketplace

200 MARKET PLACE CONNECTOR, PEACHTREE CITY, GA 30269

Anchored by Staples and IHOP and located adjacent to Ethan Allen, Chilis, Taco Mac, Longhorn Steakhouse, The Avenue of Peachtree City, Home Depot and Walmart.

- Traffic light entrance with 5 access points
- Combined traffic counts of 73,030 vehicles per day
- Extremely strong demographics with Average Household Incomes above \$100,000 in one, three and five mile rings