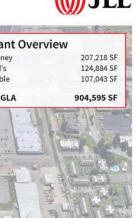

## Central Mall Fort Smith

5111 Rogers Avenue, Fort Smith, AR 72903

| CONTROL OF THE PARTY OF THE PAR | Tenant Overvie<br>JCPenney<br>Dillard's<br>Available                                                                                                                                                                                                                                                                                                                                                                                                                                                                                                                                                                                                                                                                                                                                                                                                                                                                                                                                                                                                                                                                                                                                                                                                                                                                                                                                                                                                                                                                                                                                                                                                                                                                                                                                                                                                                                                                                                                                                                                                                                                                           | 207,218 SF<br>124,884 SF<br>107,043 SF |
|--------------------------------------------------------------------------------------------------------------------------------------------------------------------------------------------------------------------------------------------------------------------------------------------------------------------------------------------------------------------------------------------------------------------------------------------------------------------------------------------------------------------------------------------------------------------------------------------------------------------------------------------------------------------------------------------------------------------------------------------------------------------------------------------------------------------------------------------------------------------------------------------------------------------------------------------------------------------------------------------------------------------------------------------------------------------------------------------------------------------------------------------------------------------------------------------------------------------------------------------------------------------------------------------------------------------------------------------------------------------------------------------------------------------------------------------------------------------------------------------------------------------------------------------------------------------------------------------------------------------------------------------------------------------------------------------------------------------------------------------------------------------------------------------------------------------------------------------------------------------------------------------------------------------------------------------------------------------------------------------------------------------------------------------------------------------------------------------------------------------------------|--------------------------------------------------------------------------------------------------------------------------------------------------------------------------------------------------------------------------------------------------------------------------------------------------------------------------------------------------------------------------------------------------------------------------------------------------------------------------------------------------------------------------------------------------------------------------------------------------------------------------------------------------------------------------------------------------------------------------------------------------------------------------------------------------------------------------------------------------------------------------------------------------------------------------------------------------------------------------------------------------------------------------------------------------------------------------------------------------------------------------------------------------------------------------------------------------------------------------------------------------------------------------------------------------------------------------------------------------------------------------------------------------------------------------------------------------------------------------------------------------------------------------------------------------------------------------------------------------------------------------------------------------------------------------------------------------------------------------------------------------------------------------------------------------------------------------------------------------------------------------------------------------------------------------------------------------------------------------------------------------------------------------------------------------------------------------------------------------------------------------------|----------------------------------------|
| Dillards  Oppartment store Available  JCPenney  JCPenney                                                                                                                                                                                                                                                                                                                                                                                                                                                                                                                                                                                                                                                                                                                                                                                                                                                                                                                                                                                                                                                                                                                                                                                                                                                                                                                                                                                                                                                                                                                                                                                                                                                                                                                                                                                                                                                                                                                                                                                                                                                                       | Total GLA                                                                                                                                                                                                                                                                                                                                                                                                                                                                                                                                                                                                                                                                                                                                                                                                                                                                                                                                                                                                                                                                                                                                                                                                                                                                                                                                                                                                                                                                                                                                                                                                                                                                                                                                                                                                                                                                                                                                                                                                                                                                                                                      | 904,595 SF                             |
| Marshalls Walmart  PET SMART  BIS                                                                                                                                                                                                                                                                                                                                                                                                                                                                                                                                                                                                                                                                                                                                                                                                                                                                                                                                                                                                                                                                                                                                                                                                                                                                                                                                                                                                                                                                                                                                                                                                                                                                                                                                                                                                                                                                                                                                                                                                                                                                                              | in the second se |                                        |