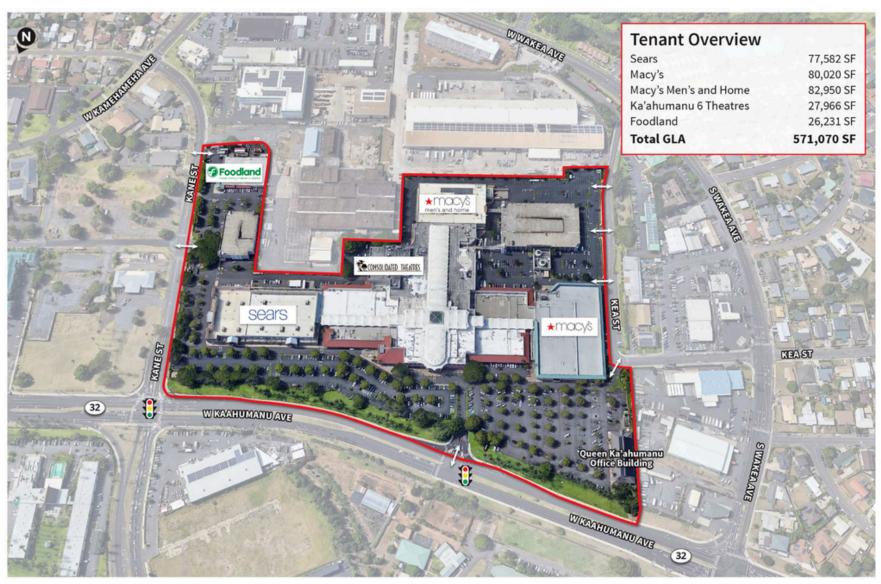

## **Property Data**

| Site      | 33 Acres |
|-----------|----------|
| Total GLA | 571,000  |